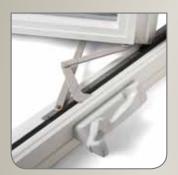

Patent pending Stainless Steel Constant Force balance system allows easy, fingertip window operation

Integral interlock keeps windows closed tight for added security and weatherproofing

VyCore<sup>™</sup> Foam insulation in frame and sash provides maximum insulating performance

#### CONSTANT FORCE BALANCES

Stainless Steel Inverted Constant Force Balance System allows operation up to 50% easier than other balance systems.