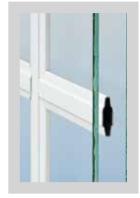

#### CONSTANT FORCE BALANCES

Stainless Steel Inverted Constant Force Balance System allows operation up to 50% easier than other balance systems.