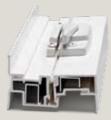

#### MORTISED SILL DAM WALL

Mortised, double-walled sill dam extends into the jamb for added structural integrity.

#### CONSTANT FORCE BALANCES

Stainless Steel Inverted Constant Force Balance System allows operation up to 50% easier than other balance systems.

#### SILL/SASH INTERLOCK

Interlocking sill/sash provides added resistance against wind load.