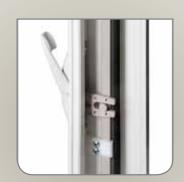

Tight, mortise-cut sill dam wall adds structural integrity and decreases air and water infiltration

True sloped sill with interlocking sash provides improved water drainage

ThermaCore<sup>™</sup> composite reinforcement in meeting rails adds strength & reduces thermal conductivity

#### MORTISED SILL DAM WALL

Mortised, double-walled sill dam extends into the jamb for added structural integrity.