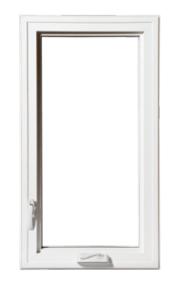

### Vytexwindows | Fortis Series® **CASEMENT & AWNING**

### features

DP C-65 Rating—195 mph wind load (200% stronger than industry minimum)

Casement windows open to a 90-degree angle, allowing easy cleaning.

Low-profile, single lever, multi-point locking system for secure and easy operation.

Folding handle offers smoother, more contemporary, integrated look when nested. Reduces interference with blinds and drapery.

8

Casements offer a wide viewing area with maximum ventilation. They add character to the decor of your home. They're stylish and unsurpassed in beauty and durability. The Vytex Casement Series features a low-profile folding handle, full 90-degree opening for easy cleaning, and enhanced security with a multi-point locking mechanism.