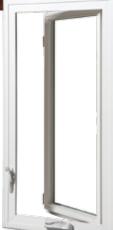

### Vytexwindows | Fortis Series® **CASEMENT & AWNING**

### features

DP C-65 Rating—195 mph wind load (200% stronger than industry minimum)

Casement windows open to a 90-degree angle, allowing easy cleaning.

Low-profile, single lever, multi-point locking system for secure and easy operation.

Folding handle offers smoother, more contemporary, integrated look when nested. Reduces interference with blinds and drapery.

8

Casements offer a wide viewing area with maximum ventilation. They add character to the decor of your home. They're stylish and unsurpassed in beauty and durability. The Vytex Casement Series features a low-profile folding handle, full 90-degree opening for easy cleaning, and enhanced security with a multi-point locking mechanism.