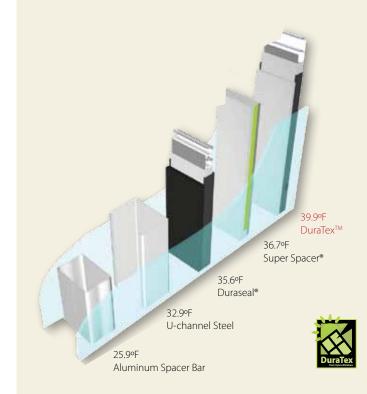

### Spacer Comparison

The Vytex DuraTex<sup>™</sup> spacer system outperforms all other spacer systems

#### THINKING GREEN?

Vytex's Envirosealed<sup>™</sup> energy-efficient windows can lower energy bills and ensure a greener future for the planet. Envirosealed's DuraTex<sup>™</sup> warm edge spacer technology offers: