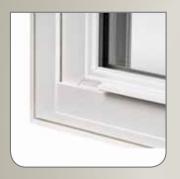

#### MORTISED SILL DAM WALL

Mortised, double-walled sill dam extends into the jamb for added structural integrity.