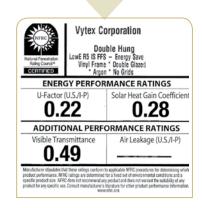

### A New Standard

Introducing TripleSilverLoE<sup>™</sup>, the ultimate performance glass. It just might make all other low-e glass obsolete. TripleSilverLoE<sup>™</sup> delivers the ideal balance of solar control and high visibility. And it provides the highest levels of year-round comfort and energy savings, making it the perfect glass no matter where you live. The secret? An unprecedented 3 layers of silver. For your next windows, go beyond ordinary low-e glass. Choose TripleSilverLoE<sup>™</sup>, the new standard.