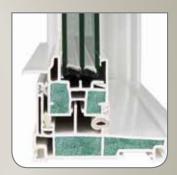

### features

Welded sash and frame corners means durability and dependability

Special formula PVC never needs painting, makes cleaning a snap, and prevents scratching or denting

Both sashes tilt in for easy cleaning

Patent pending Stainless Steel Constant Force balance system allows easy, fingertip window operation

Integral interlock keeps windows closed tight for added security and weatherproofing

VyCore<sup>™</sup> Foam insulation in frame and sash provides maximum insulating performance

Triple weatherstripping at all sealing locations decreases air and water infiltration

Elegant, sculpted exterior for superior curbside appeal

Full 7/8" sealed Insulated Glass Unit for increased insulating power

Tight, mortise-cut sill dam wall adds structural integrity and decreases air and water infiltration

True sloped sill with interlocking sash provides improved water drainage

ThermaCore<sup>™</sup> composite reinforcement in meeting rails adds strength & reduces thermal conductivity