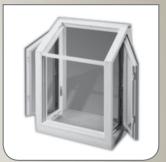

#### GARDEN WINDOWS

Fortis garden windows add a bright, new dimension to window design.

Fortis Bay & Bow windows are a masterpiece of energy-efficiency. Unique construction makes it easy for you to maintain the comfort level inside your home in every season. And because Fortis Bay & Bow windows are so durable, your home's new look will last a lifetime.