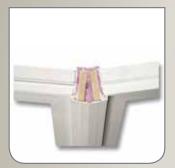

### Spacer Comparison

The Vytex DuraTex<sup>™</sup> spacer system outperforms all other spacer systems