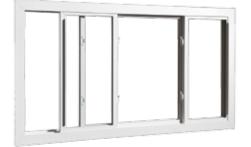

### **Vytexwindows** | Fortis Series® SLIDER

### features

Welded sash and frame corners means durability and dependability

Special formula PVC never needs painting, makes cleaning a snap, and prevents scratching or denting

Both sashes lift out for easy cleaning

Integral interlock keeps windows closed tight for added security and weatherproofing

VyCore<sup>™</sup> Foam insulation in frame and sash provides maximum insulating performance

Triple weatherstripping at all sealing locations decreases air and water infiltration

Brass rollers provide long-lasting, reliable operation

Elegant, sculpted exterior for superior curbside appeal

Full 7/8" sealed Insulated Glass Unit for increased insulating power

Available in two-lite and three-lite configurations

ThermaCore<sup>™</sup> composite reinforcement in meeting rails adds strength & reduces thermal conductivity

DP R-35 Rating—143 mph wind load (150% stronger than industry minimum)