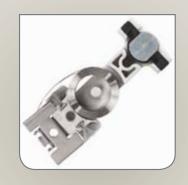

#### CONSTANT FORCE BALANCES

Stainless Steel Inverted Constant Force Balance System allows operation up to 50% easier than other balance systems.