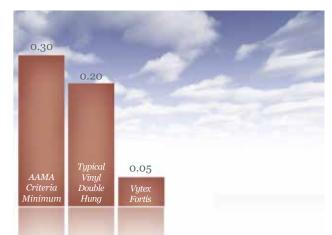

### Air Infiltration Ratings

The lower the air infiltration rating, the more airtight the window performs.