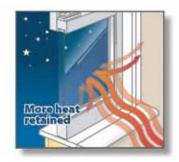

#### THINKING GREEN?

Vytex's Envirosealed<sup>™</sup> energy-efficient windows can lower energy bills and ensure a greener future for the planet. Envirosealed's DuraTex<sup>™</sup> warm edge spacer technology offers:

- Improved comfort—Encapsulated air chambers keep homes warmer in the winter and cooler in the summer.
- Guaranteed lower energy bills
- Reduced environmental impact—Improve the environment indoors and out by reducing greenhouse gas emissions.