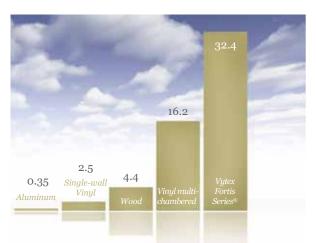

### R-value for Window Frame Materials

The higher the R-value, the higher the insulation value of the window—and the greater the comfort and energy efficiency of your home! (Note: Data represents performance for a 12" piece of frame material.)