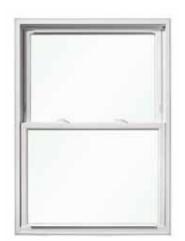

## **Vytexwindows** | *Fortis Series*® DOUBLE-HUNG

### features

Welded sash and frame corners means durability and dependability

Special formula PVC never needs painting, makes cleaning a snap, and prevents scratching or denting

Both sashes tilt in for easy cleaning

Patent pending Stainless Steel Constant Force balance system allows easy, fingertip window operation

Integral interlock keeps windows closed tight for added security and weatherproofing

VyCore<sup>™</sup> Foam insulation in frame and sash provides maximum insulating performance

Triple weatherstripping at all sealing locations decreases air and water infiltration

Elegant, sculpted exterior for superior curbside appeal

Full 7/8" sealed Insulated Glass Unit for increased insulating power

Tight, mortise-cut sill dam wall adds structural integrity and decreases air and water infiltration

True sloped sill with interlocking sash provides improved water drainage

ThermaCore<sup>™</sup> composite reinforcement in meeting rails adds strength & reduces thermal conductivity