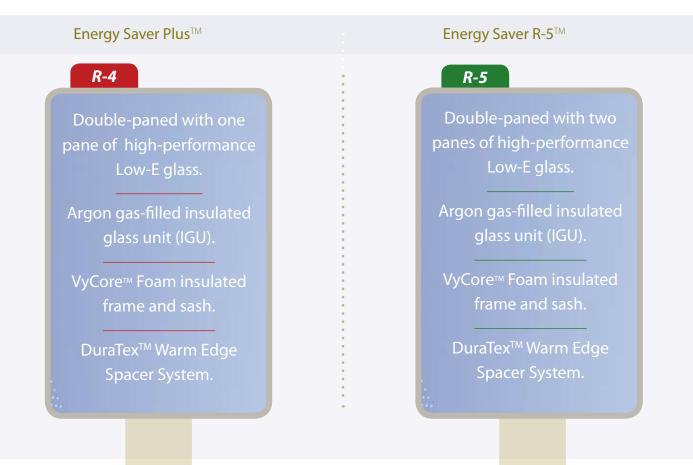

### Energy Saver R-5<sup>™</sup> Glass

Introducing Energy Saver R-5 Glass from Vytex—the next generation in insulated glass units. Energy Saver R-5 Glass is engineered to achieve the lowest possible U-values and achieves the thermal efficiency of a triple pane window in a dual pane unit. Energy Saver R-5 Glass can be cleaned with common household glass cleaners and is durable and scratch resistant.

Improves Nighttime and cool weather insulating performance.

Laminated Glass

Better insulation saves energy and money!