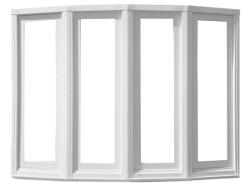

## **Vytexwindows** | *Fortis Series*® BAY & BOW WINDOWS

### features

Bow windows available in three, four, five, and six-lite configurations

Bay windows constructed with double-hung or casement end units

1/4" all-threaded steel rods between struts tie head and seat boards together for added strength

Insulated seat board helps increase energy savings

Bay & Bow window interiors feature rich, hand-selected birch or oak veneer, ready for paint or stain

#### GARDEN WINDOWS

Fortis garden windows add a bright, new dimension to window design.

Fortis Bay & Bow windows are a masterpiece of energy-efficiency. Unique construction makes it easy for you to maintain the comfort level inside your home in every season. And because Fortis Bay & Bow windows are so durable, your home's new look will last a lifetime.

Configuration shown with picture window center lite