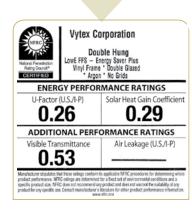

### Energy Saver R-5<sup>™</sup> Glass

Introducing Energy Saver R-5 Glass from Vytex—the next generation in insulated glass units. Energy Saver R-5 Glass is engineered to achieve the lowest possible U-values and achieves the thermal efficiency of a triple pane window in a dual pane unit. Energy Saver R-5 Glass can be cleaned with common household glass cleaners and is durable and scratch resistant.

Improves Nighttime and cool weather insulating performance.

Laminated Glass

Better insulation saves energy and money!