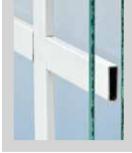

#### MORTISED SILL DAM WALL

Mortised, double-walled sill dam extends into the jamb for added structural integrity.