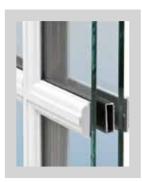

#### SILL/SASH INTERLOCK

Interlocking sill/sash provides added resistance against wind load.