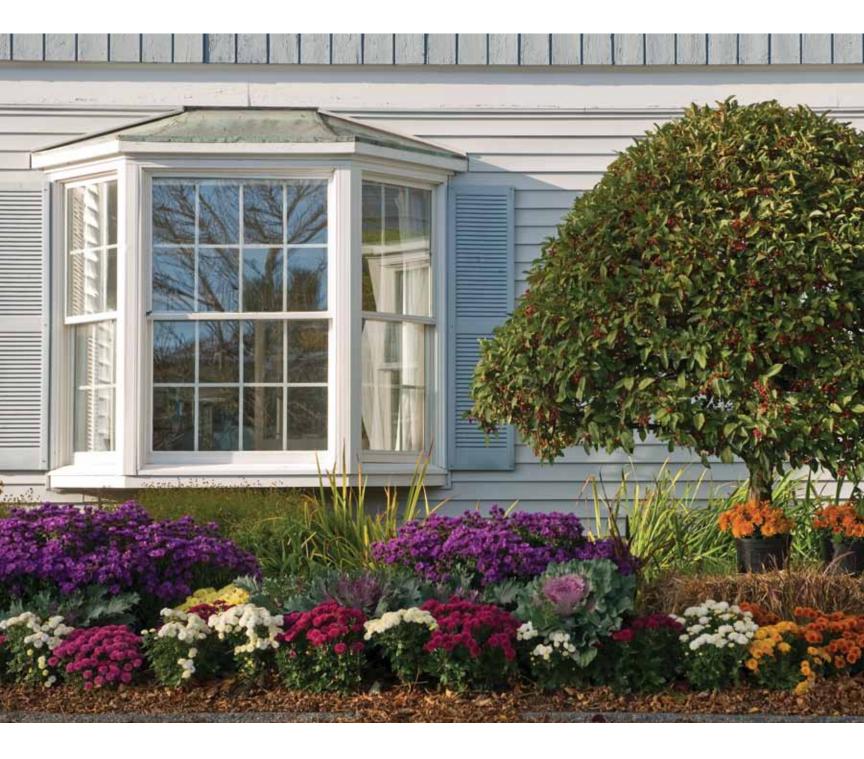

## **Vytexwindows** | *Fortis Series*® BAY & BOW WINDOWS

### features

Bow windows available in three, four, five, and six-lite configurations

Bay windows constructed with double-hung or casement end units

1/4" all-threaded steel rods between struts tie head and seat boards together for added strength

Insulated seat board helps increase energy savings

Bay & Bow window interiors feature rich, hand-selected birch or oak veneer, ready for paint or stain

#### GARDEN WINDOWS

Fortis garden windows add a bright, new dimension to window design.

Fortis Bay & Bow windows are a masterpiece of energy-efficiency. Unique construction makes it easy for you to maintain the comfort level inside your home in every season. And because Fortis Bay & Bow windows are so durable, your home's new look will last a lifetime.