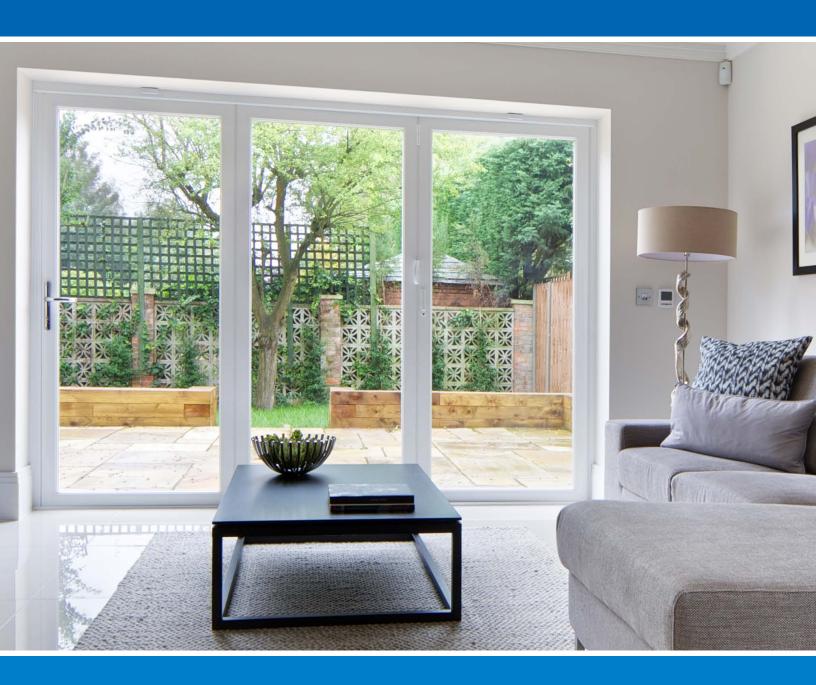

# **Kempton Sliding Patio Door**

Enhance your home's design and open your living space up to a world of possibilities with the premium Kempton Sliding Patio Doors, custom-sized to your needs. Available in 2, 3 and 4 panel configurations, up to 8 feet high, these doors easily enhance the style of your home in any size.