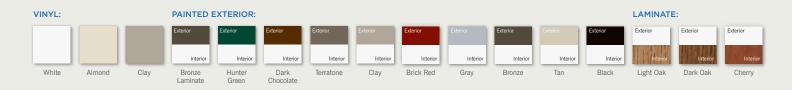

## **Color Options**

(866) 44-NATION | (866) 446-2846 | WINDOWNATION.COM

OHIO • VIRGINIA • MARYLAND • WASHINGTON DC • PENNSYLVANIA • DELAWARE • NEW JERSEY • INDIANA