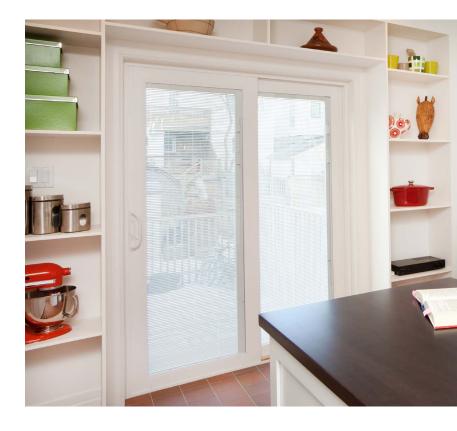

### Blinds Between the Glass

Our 6' panel sliding patio doors are available with optional blinds between the glass, with white, interior and exterior laminates and painted exterior colors. Blinds, operators and glass panels are available in white only.

Easy to raise, lower and tilt blinds

Controls light and privacy

Never needs dusting and is safe for pets and children