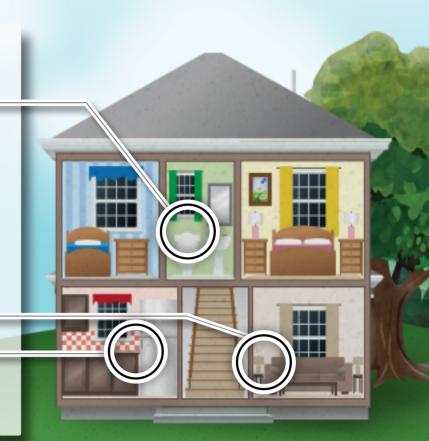

## REMODEL

#### **BATHROOM REMODEL**

An outdated home with only an updated room will not enhance the value of that home if the fixtures, carpet, etc. aren't replaced or updated.

#### **FAMILY ROOM ADDITION**

Don't price your home out of the neighborhood. Research homes that recently sold in your neighborhood.

#### KITCHEN REMODEL

Keep your expectations realistic. A upgraded kitchen with all the bells and whistles will not be 100% recouped when you sell.

A FULL REPLACEMENT IS GOING TO BE OF MORE VALUE AND SAVE YOU TIME AND MONEY DOWN THE LINE.