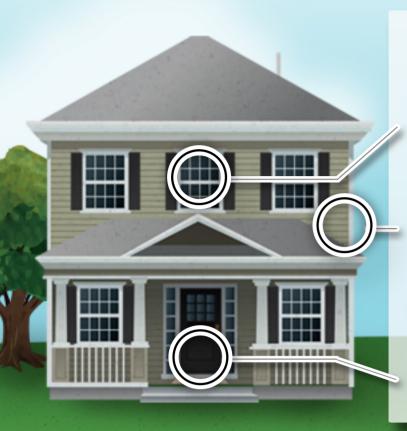

# REPLACEMENT

#### **DOORS**

Replacing your inefficient doors can help you use less energy to heat and cool your home, saving natural resources.

#### **WINDOWS**

Window replacements not only increase the value of your home, but they will also end up saving you a lot of money down the line.

#### SIDING

Changing out siding can make an immediate and stunning impact on your home's exterior.