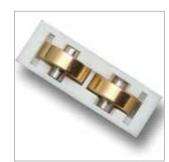

# BRASS ROLLERS

Brass rollers allow effortless sash operation.

## LOCKS

The patented new design ensures secure locking of your window.

# INTERLOCKING SASHES

Nickel lock shown optional. White lock standard. Integral interlock keeps windows tightly closed for added security and weatherproofing.

# features

- Welded sash and frame corners means durability and dependability
- Special formula PVC never needs painting, makes cleaning a snap, and prevents scratching or denting
- Both sashes lift out for easy cleaning
- Integral interlock keeps windows closed tight for added security and weatherproofing
- VyCoreTM Foam insulation in frame and sash provides maximum insulating performance
- Triple weatherstripping at all sealing locations decreases air and water infiltration
- Brass rollers provide long-lasting, reliable operation
- Elegant, sculpted exterior for superior curbside appeal
- Full 1" sealed Insulated Glass Unit for increased insulating power
- Available in two-lite and three-lite configurations
- DP R-45—164 mph wind load (175% stronger than industry minimum)