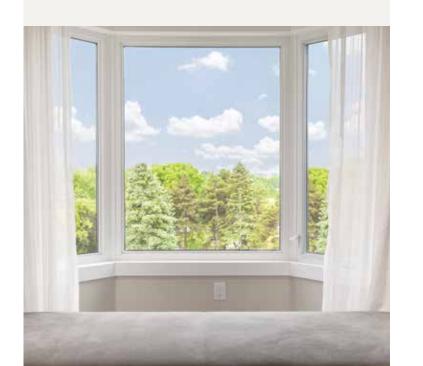

# Bay, Bow & Garden

# features

- Bow windows available in three, four, five, and six-lite configurations
- Bay windows constructed with doublehung or casement end units
- 1/4" all-threaded steel rods between struts tie head and seat boards together for added strength
- Insulated seat board helps increase energy savings
- Bay & Bow window interiors feature rich, hand-selected birch or oak veneer, ready for paint or stain

Configuration shown with picture window center lite