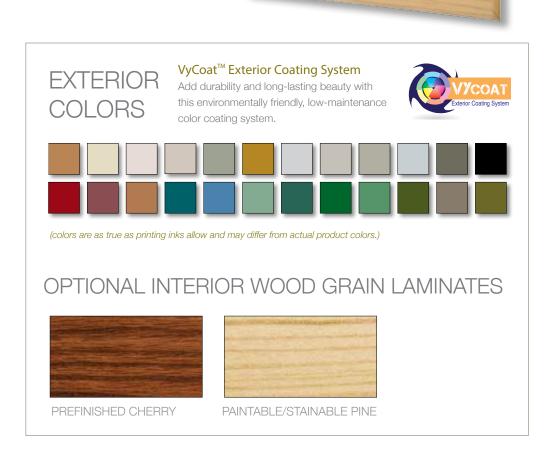

# The Elegance of VyWood™

The Potomac-hp windows are now available in VyWood<sup>™</sup> paintable, stainable interior laminate in your choice of pine or oak. This is a real wood product that can be painted or stained to match any interior décor. The VyWood<sup>™</sup> sash is manufactured with a sculptured interior detail to further enhance the look of a wood sash.

the latest technology in paintable, stainable wood surfaces.