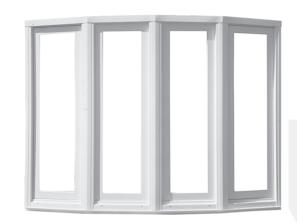

# Bay, Bow & Garden

# features

- Bow windows available in three, four, five, and six-lite configurations
- Bay windows constructed with doublehung or casement end units
- 1/4" all-threaded steel rods between struts tie head and seat boards together for added strength
- Insulated seat board helps increase energy savings
- Bay & Bow window interiors feature rich, hand-selected birch or oak veneer, ready for paint or stain

Configuration shown with picture window center lite