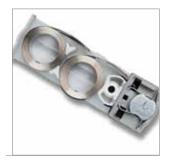

- Exclusive 30-Day Price Protection Guarantee
- Licensed, Bonded, And Insured



# The Window Nation Story

At Window Nation, we are proud of the partnerships and affiliations that we have developed and the relationships that have cultivated over the years.















The Potomac-hp Series is one of the world's most efficient window systems; providing up to R-6 performance. One of the strongest welded window lines in the industry, the Potomac-hp Series windows are manufactured from the highest-grade materials and tested to meet or exceed industry standards. They're virtually maintenance-free, and will keep their like-new beauty and performance year after year.



# Potomac Hp® Double-Hung





# MAGNETIC SEAL/VYCORE™ FOAM

Magnetic insert compresses sash to frame for a tighter seal.



## CONSTANT FORCE BALANCES

Constant Force balance system gives you fingertip window operation.



# DUALTECH SASH LOCKS & TILT LATCHES

Seamless operation of integrated tilt latch and lock with the simple swing of a lever.

# features

- Welded sash and frame corners means durability and dependability
- Special formula PVC never needs painting, makes cleaning a snap, and prevents scratching or denting
- Both sashes tilt in for easy cleaning
- Constant Force balance system allows years of easy, carefree window operation
- Integral interlock keeps windows closed tight for added security and weatherproofing
- VyCore<sup>™</sup> Foam insulation in frame and sash provides maximum insulating performance
- Triple weatherstripping at all sealing locations decreases air and water infiltration
-