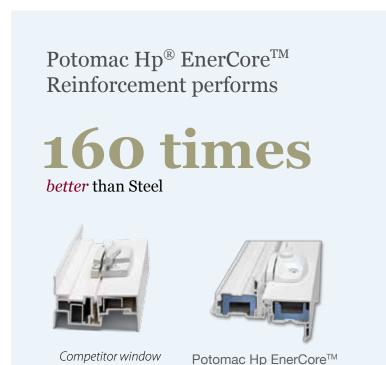

# EnerCore

In thermal tests, Potomac-hp® Series EnerCore<sup>™</sup> outperforms Aluminum and Steel. The new EnerCore<sup>™</sup> Reinforcement provides the same advantages as metal reinforcements, but without the constraints that steel and aluminum reinforcements have.

with Steel