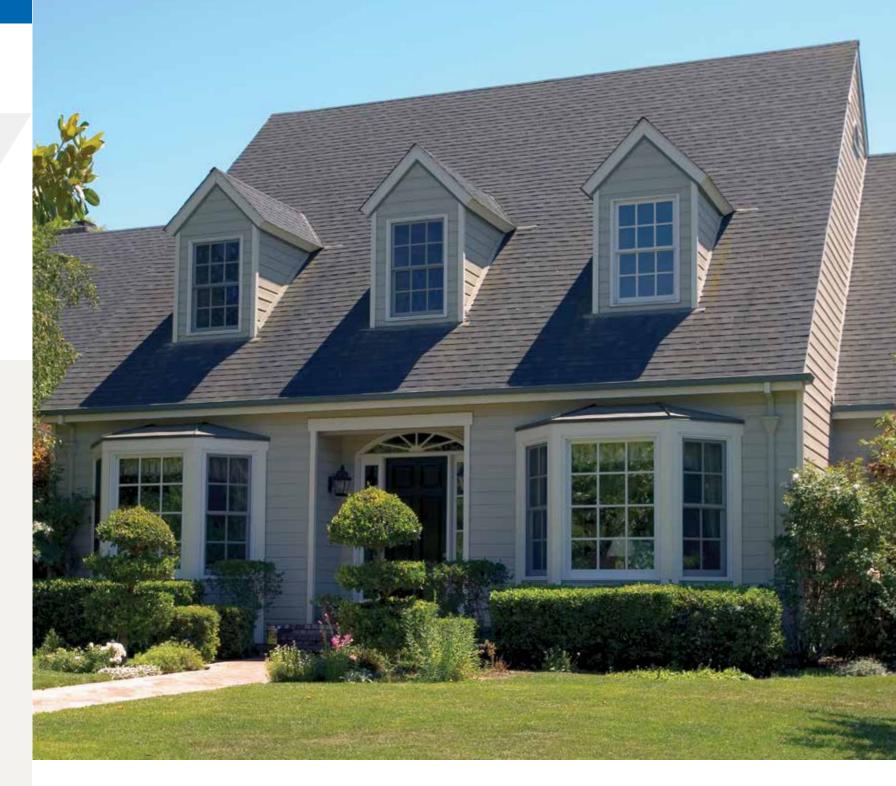

# Double-paned with one pane of high-performance Low-E glass. Argon gas-filled 1" insulated glass unit (IGU). VyCore™ Foam insulated frame and sash. DuraTex™ Warm Edge Spacer System. VYTEX CORPORATION Business Content of Sared 1 \*\* Argon\* to Critical Content of Sared 1 \*\* Argon\* to Content of Sared 1 \*\* Argon\* to Content of Sared 1 \*\* Argon\* to Content of Sa

# Double-paned with two panes of high-performance Low-E glass. Argon gas-filled 1" insulated glass unit (IGU). VyCore™ Foam insulated frame and sash. DuraTex™ Warm Edge Spacer System.

# Double-paned with two panes of high-performance Low-E glass. Argon gas-filled 1" insulated glass unit (IGU). VyCore<sup>TM</sup> Foam insulated frame and sash. DuraTex<sup>TM</sup> Warm Edge Spacer System.

# Triple Pane Triple-paned with two panes of high-performance Low-E glass. Krypton gas-filled 1" insulated glass unit (IGU). VyCore™ Foam insulated frame and sash. DuraTex™ Warm Edge Spacer System.

Our Low-E glass regulates your home's temperature to help keep you cool when it's hot and warm when it's not. Can't bear the heat? Can't stand the cold? No worries—inside, life is good. Get comfortable—it's time for your glass to go to work.