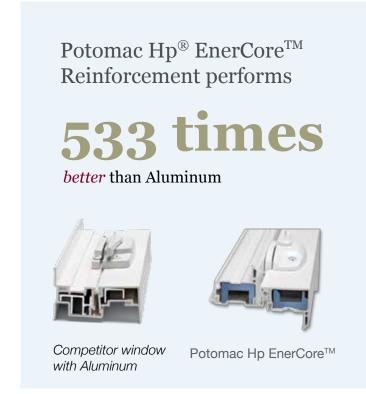

# EnerCore

In thermal tests, Potomac-hp® Series EnerCore<sup>™</sup> outperforms Aluminum and Steel. The new EnerCore<sup>™</sup> Reinforcement provides the same advantages as metal reinforcements, but without the constraints that steel and aluminum reinforcements have.