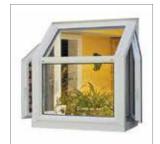

### **GARDEN WINDOWS**

Potomac-hp garden windows add a bright, new dimension to window design.

# features

- Bow windows available in three, four, five, and six-lite configurations
- Bay windows constructed with doublehung or casement end units
- 1/4" all-threaded steel rods between struts tie head and seat boards together for added strength
- Insulated seat board helps increase energy savings
- Bay & Bow window interiors feature rich, hand-selected birch or oak veneer, ready for paint or stain