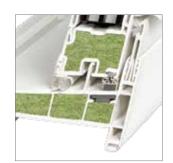

# MAGNETIC SEAL/VYCORE™ FOAM

Magnetic insert compresses sash to frame for a tighter seal.