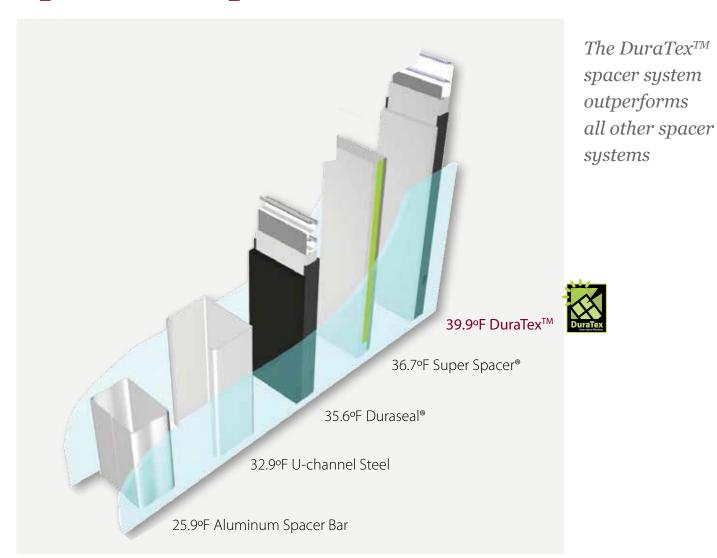

Argon gas-filled 1" insulated glass unit (IGU). VyCore™ Foam insulated frame and sash. DuraTex™ Warm Edge Spacer System.

# Double-paned with two panes of high-performance Low-E glass. Argon gas-filled 1" insulated glass unit (IGU). VyCore<sup>TM</sup> Foam insulated frame and sash. DuraTex<sup>TM</sup> Warm Edge Spacer System.

# Triple Pane Triple-paned with two panes of high-performance Low-E glass. Krypton gas-filled 1" insulated glass unit (IGU). VyCore™ Foam insulated frame and sash. DuraTex™ Warm Edge Spacer System.

Our Low-E glass regulates your home's temperature to help keep you cool when it's hot and warm when it's not. Can't bear the heat? Can't stand the cold? No worries—inside, life is good. Get comfortable—it's time for your glass to go to work.



# **Spacer Comparison**



# Laminated Glass







# VyGuard<sup>™</sup> Laminated Glass

the latest technology in glass safety and security!

**Safety** —The PVB interlayer absorbs the energy of a sudden impact and resists penetration, minimizing the risk of injuries and improving home security. Although the glass may break, the glass fragments remain firmly bonded to the interlayer.

**Sound Reduction**—VyGuard absorbs sound and reduces sound transmission by as much as 30% over a typical insulated glass unit.

**Environmental Protection**—In the event of a severe storm, VyGuard helps protect your home from interior damage.

# Overall Window U-value

NUMBER = U-VALUE



# R-value for Window Frame Materials



The higher the R-value, the higher the insulation value of the window—and the greater the comfort and en