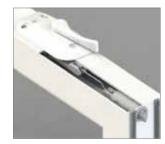

# DUALTECH SASH LOCKS & TILT LATCHES

Seamless operation of integrated tilt latch and lock with the simple swing of a lever.