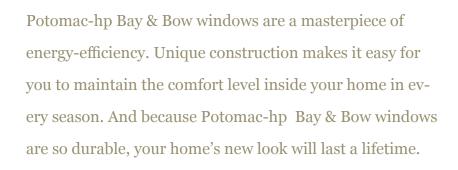

# Bay, Bow & Garden

# features

- Bow windows available in three, four, five, and six-lite configurations
- Bay windows constructed with doublehung or casement end units
- 1/4" all-threaded steel rods between struts tie head and seat boards together for added strength
- Insulated seat board helps increase energy savings
- Bay & Bow window interiors feature rich, hand-selected birch or oak veneer, ready for paint or stain

Configuration shown with picture window center lite