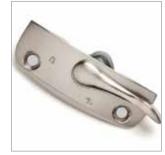

# DUALTECH SASH LOCKS & TILT LATCHES

Seamless operation of integrated tilt latch and lock with the simple swing of a lever.