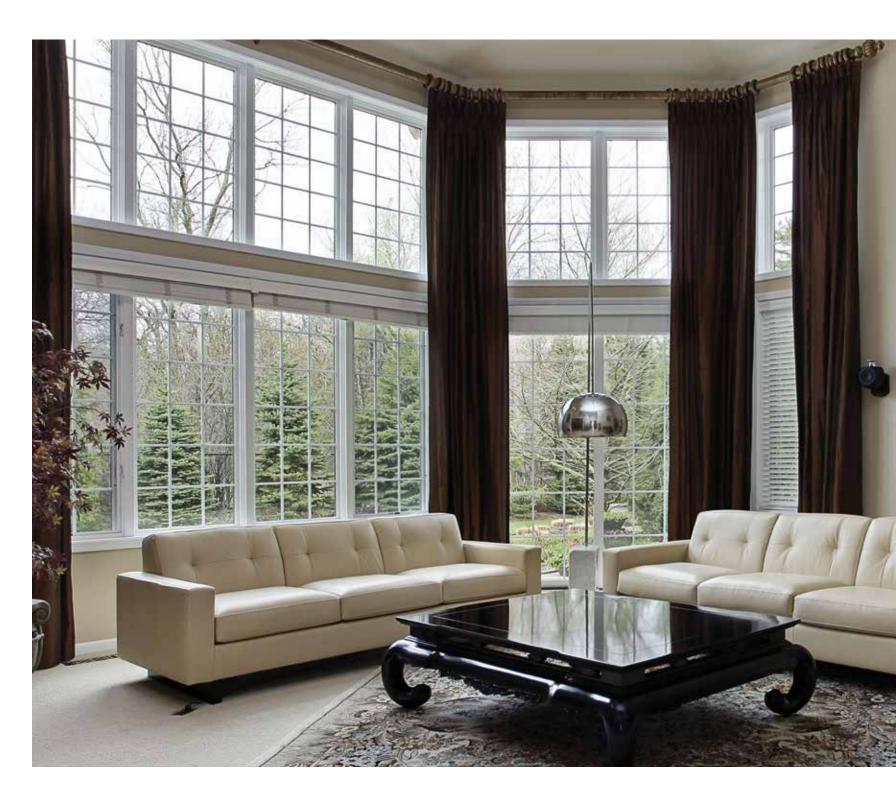

# The Window Nation Story

At Window Nation, we are proud of the partnerships and affiliations that we have developed and the relationships that have cultivated over the years.

The Potomac-hp Series is one of the world's most efficient window systems; providing up to R-6 performance. One of the strongest welded window lines in the industry, the Potomac-hp Series windows are manufactured from the highest-grade materials and tested to meet or exceed industry standards. They're virtually maintenance-free, and will keep their like-new beauty and performance year after year.