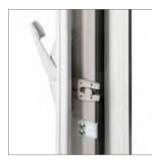

# DUALTECH SASH LOCKS & TILT LATCHES

Seamless operation of integrated tilt latch and lock with the simple swing of a lever.