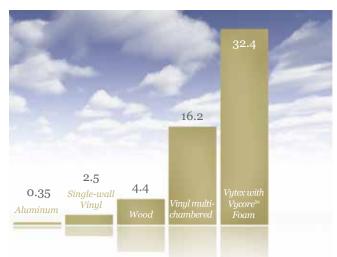

# R-value for Window Frame Materials

The higher the R-value, the higher the insulation value of the window—and the greater the comfort and energy efficiency of your home! (Note: Data represents performance for a 12" piece of frame material.)