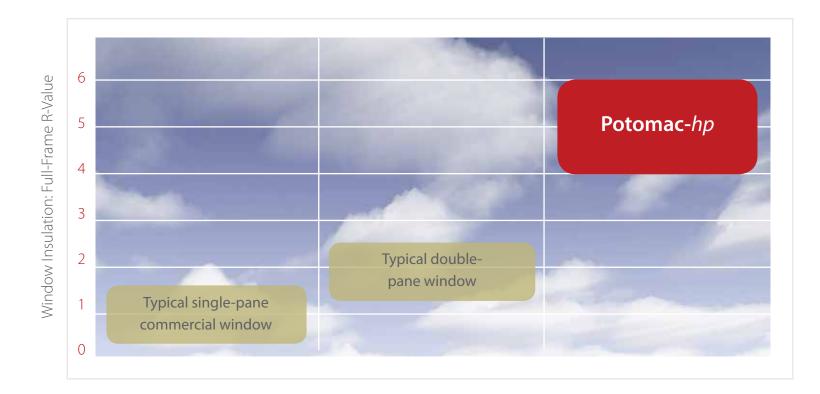

# The Window Nation Story

At Window Nation, we are proud of the partnerships and affiliations that we have developed and the relationships that have cultivated over the years.

The Potomac-hp Series is one of the world's most efficient window systems; providing up to R-6 performance. One of the strongest welded window lines in the industry, the Potomac-hp Series windows are manufactured from the highest-grade materials and tested to meet or exceed industry standards. They're virtually maintenance-free, and will keep their like-new beauty and performance year after year.