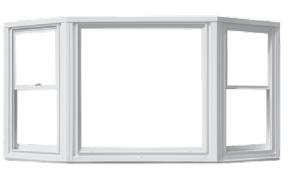

# The Window Nation Story

At Window Nation, we are proud of the partnerships and affiliations that we have developed and the relationships that have cultivated over the years.

The Potomac-hp Series is one of the world's most efficient window systems; providing up to R-6 performance. One of the strongest welded window lines in the industry, the Potomac-hp Series windows are manufactured from the highest-grade materials and tested to meet or exceed industry standards. They're virtually maintenance-free, and will keep their like-new beauty and performance year after year.

The modern design and durability of our Potomac-hp Series
Windows gives you the advantage of easy, convenient cleaning.
The tilt-in sashes of our window make cleaning a breeze. Our engineers have virtually eliminated home window maintenance.
You'll never need to paint or scrape again. Unique thermal construction and the highest quality materials reduce your heating and cooling bills. Potomac-hp insulated glass windows keep you warmer in the winter and cooler in the summer.