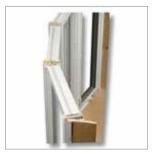

# features

- Welded sash and frame corners means durability and dependability
- Special formula PVC never needs painting, makes cleaning a snap, and prevents scratching or denting
- Both sashes tilt in for easy cleaning
- Constant Force balance system allows years of easy, carefree window operation
- Integral interlock keeps windows closed tight for added security and weatherproofing
- VyCore<sup>™</sup> Foam insulation in frame and sash provides maximum insulating performance
- Triple weatherstripping at all sealing locations decreases air and water infiltration
- Elegant, sculpted exterior for superior curbside appeal
- Full 1" sealed Insulated Glass Unit for increased insulating power
- Integrated sash lock and tilt system provides ease of use and greater forced entry resistance
- Magnetic seal virtually eliminates drafts, keeping your home comfortable
- DP R-55—182 mph wind load (190% stronger than industry minimum)

The modern design and durability of our Potomac-hp Series
Windows gives you the advantage of easy, convenient cleaning.
The tilt-in sashes of our window make cleaning a breeze. Our engineers have virtually eliminated home window maintenance.
You'll never need to paint or scrape again. Unique thermal construction and the highest quality materials reduce your heating and cooling bills. Potomac-hp insulated glass windows keep you warmer in the winter and cooler in the summer.