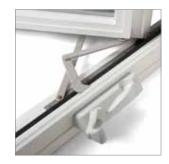

## CONSTANT FORCE BALANCES

Constant Force balance system gives you fingertip window operation.