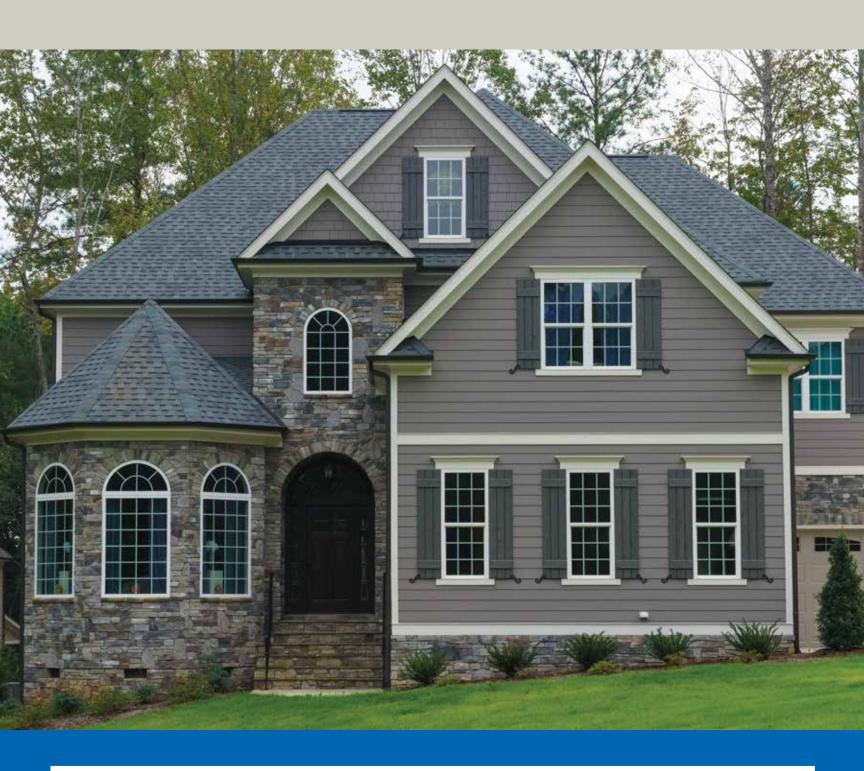

# The Window Nation Story

At Window Nation, we are proud of the partnerships and affiliations that we have developed and the relationships that have cultivated over the years.

The Potomac-hp Series is one of the world's most efficient window systems; providing up to R-6 performance. One of the strongest welded window lines in the industry, the Potomac-hp Series windows are manufactured from the highest-grade materials and tested to meet or exceed industry standards. They're virtually maintenance-free, and will keep their like-new beauty and performance year after year.