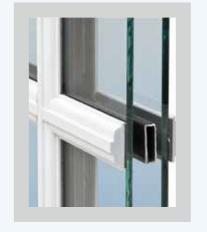

# DUALTECH SASH LOCKS & TILT LATCHES

Seamless operation of integrated tilt latch and lock with the simple swing of a lever.

# INTERLOCKING SASHES

Nickel lock shown optional. White lock standard. Integral interlock keeps windows tightly closed for added security and weatherproofing.