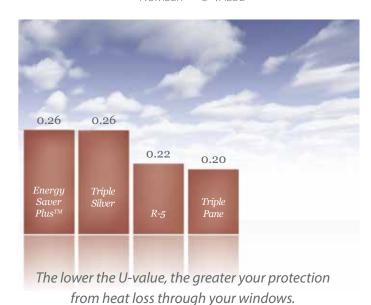

# Overall Window U-value

NUMBER = U-VALUE

# Triple Pane Triple-paned with two panes of high-performance Low-E glass. Krypton gas-filled 1" insulated glass unit (IGU). VyCore™ Foam insulated frame and sash. DuraTex™ Warm Edge Spacer System.

Our Low-E glass regulates your home's temperature to help keep you cool when it's hot and warm when it's not. Can't bear the heat? Can't stand the cold? No worries—inside, life is good. Get comfortable—it's time for your glass to go to work.