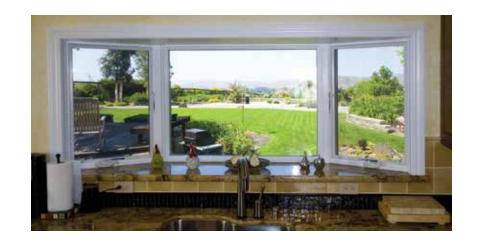

# Bay, Bow & Garden

# features

- Bow windows available in three, four, five, and six-lite configurations
- Bay windows constructed with doublehung or casement end units
- 1/4" all-threaded steel rods between struts tie head and seat boards together for added strength
- Insulated seat board helps increase energy savings
- Bay & Bow window interiors feature rich, hand-selected birch or oak veneer, ready for paint or stain

Configuration shown with picture window center lite