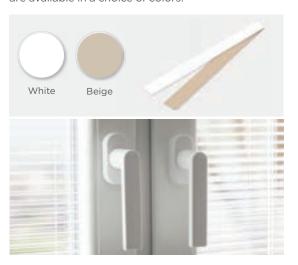

#### Solar Blinds

Our solar blinds are inserted between two panes of glass in the door to prevent dust and damage, and are available in a choice of colors.