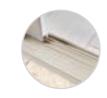

# Fiberglass Threshold

A heavy-duty fiberglass threshold and stainless steel roller guide resist frost and condensation, and provide superior strength to hold up over time.