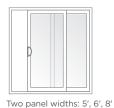

### **Panel Configurations**

Three panel widths: 9', 12'

**Locking Systems** 

Choose from single, dual or our unique three-point locking system, for added security.

Four panel widths: 10', 12', 16'

Door heights: 6'8", 6'10", 8'

6'10" door height is only available in the following panel widths: 6'. 2-panel: 9' 3-panel; and 12' 4-panel doors.

Both two- and three-panel configurations are available with right-hand or left-hand operation.