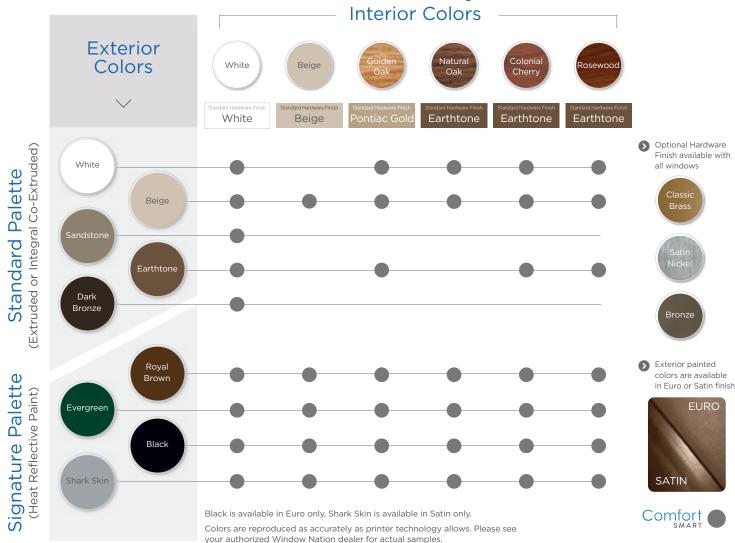

## Footbolt Lock

For additional security, select our optional footbolt lock, which secures the door even when it is partially open.

# Sidelites and Transoms

Create a unique look for your home by adding sidelites on either side of your patio door or transoms above.

## Open and Close Patio Doors with Ease

Never struggle to open and close your patio door again. Our optional European hardware operating system offers two major innovations that allow it to glide easily with the push of a finger:

A handle that rotates 180° to actually lift the door off the sill, enabling it to glide effortlessly.



A patented ball-bearing system that enables a door weighing up to 550 pounds to glide smoothly through years of everyday use.





## **Customize Patio Doors to Match the Beauty of Your Home**



#### Handle Finishes

Bronze Brass



Nickel

#### \*\* Our ultimate patio door operating system comes with special hardware that controls the ball bearing roller system

Brass

#### Solar Blinds

Our solar blinds are inserted between two panes of glass in the door to prevent dust and damage, and are available in a choice of colors.





# (866) 44-NATION | (866) 446-2846 | WINDOWNATION.COM

MASSACHUSETTS • RHODE ISLAND • NEW HAMPSHIRE • PENNSYLVANIA • MARYLAND • VIRGINIA WASHINGTON DC • NORTH CAROLINA • SOUTH CAROLINA • OHIO • INDIANA • ILLINOIS • MISSOURI • KANSAS

MD MHIC # 124358 • VA # 2705-109436A • DC # 420212000037 • DE # 2013601804 • PA # 104611 • MA HIC #197968 • NJ # 13VH07997100 • RI RIGL #44067 • KS #9641242