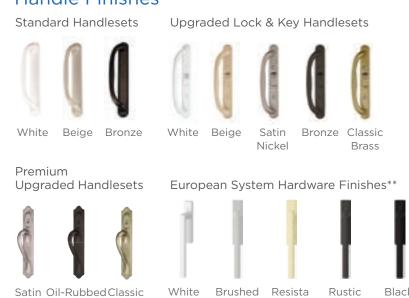

#### Handle Finishes

Bronze Brass

Nickel

#### \*\* Our ultimate patio door operating system comes with special hardware that controls the ball bearing roller system

Brass