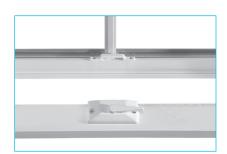

A Lifetime of Protection

Interlock System
 Interlock at sash meeting rails

creates a super-tight seal against air infiltration, providing security, comfort and well being.

- Tilt-in Sash System
   Dual operating tilt-in sashes make cleaning safe and easy from inside the home.
- Dual Ventilator Locks When deployed will limit sash travel, allowing for a secure way to keep windows open for ventilation.
- Certa-Force<sup>™</sup> Balance System AAMA Class 2 device provides smooth and easy operation. 1/2" stainless steel never needs lubrication or adjustment. Compare to oldfashioned "block and tackle" balance system that uses string, a wire spring, and plastic pulleys in a large metal housing that creates a thermal short circuit inside the window jambs.
- Balance Covers