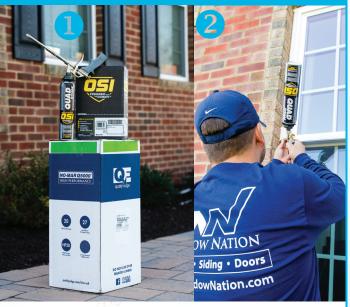

# Unmatched Installation Experience

Great windows are only great if they're installed properly. It's critical that all the components that go into your new windows work together – insulation, caulking, sealants, and the window itself.

### It Starts With Quality Materials

### 1 QUAD Low-Expansion Foam

- Single-component, minimal expansion and low-pressure polyurethane foam specifically designed for replacement window applications
- Ideal foam for sealing gaps, cracks, holes or voids around windows
- Closed-cell structure of this material provides an R-factor of 5 per inch of cured foam, making it an efficient method for stopping air and moisture infiltration

### ② OSI® QUAD MAX® Window, Door And Siding Sealant

- Unique multi-polymer formula specially engineered for premium replacement window installations
- Permanently flexible, will not crack or split even in extreme temperatures
- Water-resistant, all-weather applications, sticks to wet surfaces, no water washout
- Excellent UV resistance; will not crack or yellow