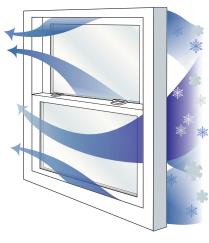

### Air Infiltration

Poorly designed windows don't have built-in airlocks, weatherstripping, and the barriers necessary to keep air from forcing its way in. Leaky windows cause drafty homes. Ultra View windows greatly minimize air leaks with numerous air barriers designed into our advanced sill design.

The Ultra View window comes standard with one of our double-pane, high-performance Low-E glass systems with the Stainless Steel Intercept spacer system, which will help to dramatically improve the efficiency of your new windows.