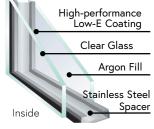

The Ultra View window comes standard with one of our double-pane, high-performance Low-E glass systems with the Stainless Steel Intercept spacer system, which will help to dramatically improve the efficiency of your new windows.

### Stainless Steel Spacer System

- Corrosion Resistant Will never rust
- Temperature Resistant Maintains a strong, secure seal through extreme temperature changes
- Strong and Durable Two times stronger than tin spacers
- Warm-Edge Technology More energy efficient than tin spacers
- Health Smart Good for the environment
- Grid Alignment Perfect, machine-generated alignment
- Aesthetic Appeal Beautiful shine, the bestlooking spacer in the industry