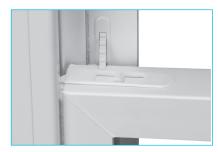

Vent Stop, when deployed, will limit sash travel to allow for ventilation

Tight mortise-cut, double-wall sill dam extends inside the jamb, eliminating the need to caulk an open seam.

Cam-Action Lock features durable zinc-cast design that pulls sashes and mechanical interlock tightly together to prevent air infiltration.

A Lifetime of Protection

Interlock System
 Interlock at sash meeting rails

creates a super-tight seal against air infiltration, providing security, comfort and well being.

- Tilt-in Sash System
   Dual operating tilt-in sashes make cleaning safe and easy from inside the home.
- Dual Ventilator Locks When deployed will limit sash travel, allowing for a secure way to keep windows open for ventilation.
- Certa-Force<sup>™</sup> Balance System AAMA Class 2 device provides smooth and easy operation. 1/2" stainless steel never needs lubrication or adjustment. Compare to oldfashioned "block and tackle" balance system that uses string, a wire spring, and plastic pulleys in a large metal housing that creates a thermal short circuit inside the window jambs.
- Balance Covers