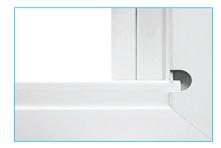

Vent Stop, when deployed, will limit sash travel to allow for ventilation

Tight mortise-cut, double-wall sill dam extends inside the jamb, eliminating the need to caulk an open seam.

Cam-Action Lock features durable zinc-cast design that pulls sashes and mechanical interlock tightly together to prevent air infiltration.

### Providing Structural Integrity and Pleasing Aesthetics More Affordably.

- World-Class Robotic Assembly Consistent fabrication quality from window to window. Fusion-welded sashes and frame are built squarely. Narrow manufacturing tolerances produce a tight window that best prevents air and water infiltration
- Dura-Sill™ Engineered Sloped Sill Tight mortise-cut, double-wall sill dam extends inside the jamb, eliminating the need to caulk an open seam.
- Soft-Seal<sup>™</sup> Straddle Gasket Closed-cell neoprene, cushion-gasket under the sash straddles the exclusive sill rail under compression when locked. One of several tight barriers and diversions built into Dura-Sill<sup>™</sup>.
- Dual-Fin Wool-Pile Weatherstripping Protects around the perimeter of all sashes to fight air infiltration.
- Full Metal Reinforcement Lock screws are fastened into metal for secure hold.
- Integral Ergonomic Lift Rails
   Buyer beware of any window with
   snap-in lift rails that frequently snap
   out. Features comfortable ergonomic
   design.