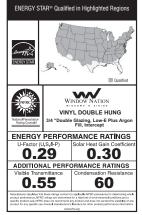

### AAMA Gold Label

Ultra View Windows proudly carry the AAMA Gold Label, which means that they meet stringent performance standards for air, water and structural load.

| AAMA Gold Label<br>Certification |                     |
|----------------------------------|---------------------|
| Air:                             | 0.07 cfm at 25 mph* |
| Water:                           | R40 48 mph**        |
| Structural:                      | DP 40 153 mph       |

### EXTREME LOW-E Plus

This window is ENERGY STAR qualified in North, North-Central, and South Central zones. Upgrade to SOLAR LOW-E qualifies window in South zone and provides: U-factor: 0.28, SHGC: 0.22, Visible Transmittance: 0.51. For the Northern climate zone, Ultra View windows come with Low-E NEZ glass, which certifies them for the ENERGY STAR Babel and provides values of: U-Factor: 0.29, SHGC: 0.39, VT: 0.55.

NFRC WINDOW LABEL refers to the whole window performance, not just the insulated glass unit.