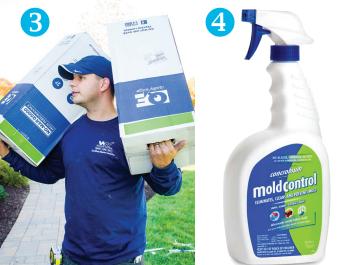

### ③ Quality Edge No-Mar Coil Systems

- Outperform PVC and Poly Coil finishes in the ASTM physical tests performance
- Features a finish with 8 mils of paint; that's twice the amount of paint used by most trim coil manufacturers
- Scratch resistant, stain inhibitors, better UV protection and harsh-climate coating
- Color selection available in 30 unique color choices

### ④ Concrobium Mold Control Spray

- Innovative, market-leading product that effectively eliminates existing mold, prevents mold re-growth and eliminates musty odors with no harmful chemicals
- Effectively eliminates and prevents mold with no bleach, ammonia or VOCs
- Works as it dries by crushing the mold spores at the roots, leaving behind an invisible antimicrobial barrier to prevent future mold growth