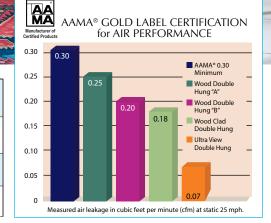

### AAMA Gold Label

Ultra View Windows proudly carry the AAMA Gold Label, which means that they meet stringent performance standards for air, water and structural load.

| AAMA Gold Label<br>Certification |                     |
|----------------------------------|---------------------|
| Air:                             | 0.07 cfm at 25 mph* |
| Water:                           | R40 48 mph**        |
| Structural:                      | DP 40 153 mph       |