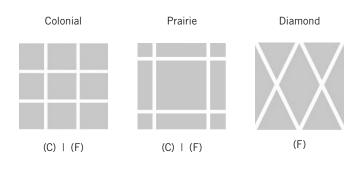

#### **GRIDS STYLES**

Contoured (C) - Match Window Color | Flat (F) - White, Almond, and Cocoa