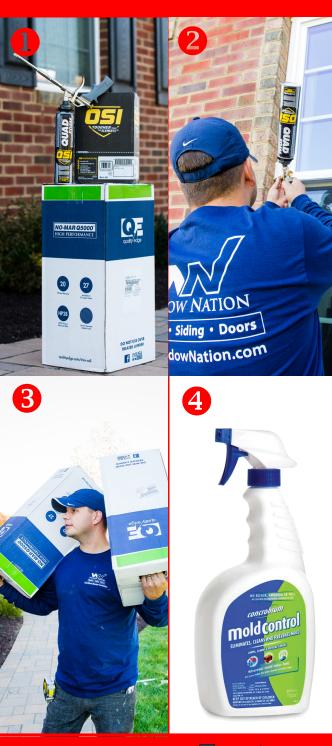

Window Nation Uses America's Only Integrated System Of Window Installation Materials, Insulation, Sealant, And Caulking

- OSI Quad Foam
- OSI Quad Max Exterior Sealant
- Ultra-Premium High Performance Exterior Trim Coil
- Concrobium Mold Spray Treatment