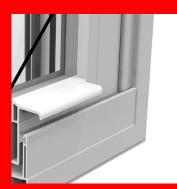

#### 2. EXTRUDED LIFT AND PULL RAILS

Built directly into sash for greater durability. No added or snap-in components.