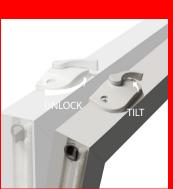

#### 5. DUAL-TECH LOCK

The sturdy build of the patented all-in-one lock & tilt mechanism features rare ease of use and makes for cleaner aesthetic lines.