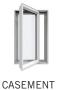

The casement hinges on top and bottom, its side swinging outward to open on stainless steel tracks. Casements can be made in multi-lite units and factory built as one unit with common jambs.

PICTURE