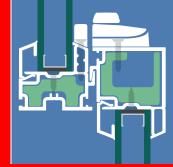

### Glass Package

A superior solution for high levels of thermal performance and energy efficiency that meets ENERGY STAR® ratings in all climate zones.

#### 1. DOUBLE-STRENGTH, DUAL-PANE GLASS

With two panes of double-strength glass for durability and three layers of Low-E coating for energy-efficiency, Endurance windows block 80% of solar energy, yet allows 53% of visible light through.

#### 2. ARGON GAS

Clear, non-toxic argon gas fills the insulated glass unit to reduce the thermal conductivity of the airspace between the glass layers for increased energy efficiency.

#### 3. STAINLESS STEEL INTERCEPT

Strong, durable spacer that maintains a strong, secure seal through extreme temperature changes.