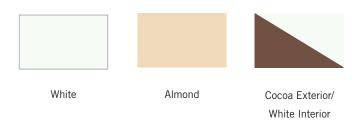

WINDOWS · SIDING · DOORS

## **ENDURANCE** Vinyl Window System



## **ENDURANCE**

Clean aesthetic lines and innovative design sets the Endurance vinyl window apart. Interlocking sashes with durable composite reinforcement not only increase structural integrity but are less conductive to temperature change, providing you with strong, energy-efficient windows.

#### SOLID VINYL COLOR OPTIONS



#### **GRIDS STYLES**

Contoured (C) - Match Window Color | Flat (F) - White, Almond, and Cocoa



#### Endurance is also available in sliding windows, casement & awning windows, and picture windows



SLIDER

Slider windows feature sashes that glide smoothly from side-to-side on brass rollers along grooves on the frame structure. Sliders, as 2-LITE or 3-LITE, are a very popular window style for their lateral movement and ease of use.



Awning windows are hinged on each side, its bottom swinging outward to open on stainless steel tracks. Awnings offer ample light and ventilation and can be used either alone or with a casement or picture window.



The casement hinges on top and bottom, its side swinging outward to open on stainless steel tracks. Casements can be made in multi-lite units