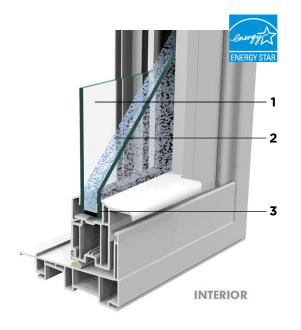

#### 1. DOUBLE-STRENGTH, DUAL-PANE GLASS

With two panes of double-strength glass for durability and three layers of Low-E coating for energy-efficiency, Endurance windows block 80% of solar energy, yet allows 53% of visible light through.

#### 2. ARGON GAS

Clear, non-toxic argon gas fills the insulated glass unit to reduce the thermal conductivity of the airspace between the glass layers for increased energy efficiency.

#### 3. STAINLESS STEEL INTERCEPT

Strong, durable spacer that maintains a strong, secure seal through extreme temperature changes.