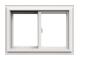

#### Endurance is also available in sliding windows, casement & awning windows, and picture windows

SLIDER

Slider windows feature sashes that glide smoothly from side-to-side on brass rollers along grooves on the frame structure. Sliders, as 2-LITE or 3-LITE, are a very popular window style for their lateral movement and ease of use.