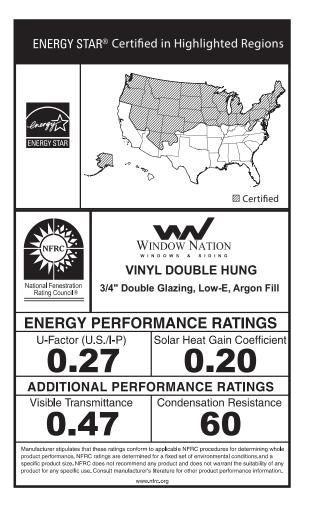

### Glass Package

A superior solution for high levels of thermal performance and energy efficiency that meets ENERGY STAR® ratings in all climate zones.

## Structural Data

| Air:        | 0.11 cfm at 25 mph |
|-------------|--------------------|
| Water:      | 9.20 psf**         |
| Structural: | DP 50              |

\*AAMA (American Architectural Manufacturers Association) has set the industry standard for Maximum Allowable Air Infiltration at 0.30 CFM (cubic feet per minute) during a 25 MPH. \*\*psf Pressure measurement = Pounds per square foot (Lbs./ff<sup>2</sup>) (Test results vary by style and size of window. Size tested is 40x63)