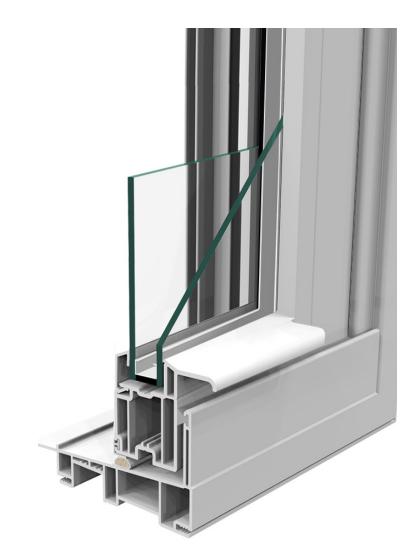

## **ENDURANCE**

Clean aesthetic lines and innovative design sets the Endurance vinyl window apart. Interlocking sashes with durable composite reinforcement not only increase structural integrity but are less conductive to temperature change, providing you with strong, energy-efficient windows.

#### 1. CLEAN AESTHETICS

Maintenance-free frames with fusion-welded corners for increased structural integrity, exceeds the strength of ordinary designs.

#### 2. EXTRUDED LIFT AND PULL RAILS

Built directly into sash for greater durability. No added or snap-in components.

#### 3. COMPOSITE REINFORCED INTERLOCKING SASHES

Composite reinforced, proprietary interlocking sashes provide increased strength where sashes meet.