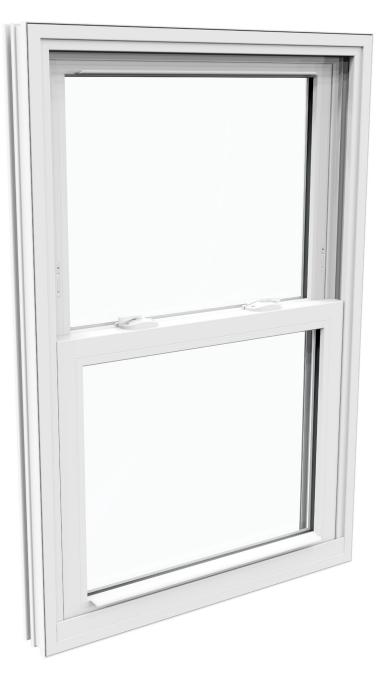

#### 1. CLEAN AESTHETICS

Maintenance-free frames with fusion-welded corners for increased structural integrity, exceeds the strength of ordinary designs.

#### 2. EXTRUDED LIFT AND PULL RAILS

Built directly into sash for greater durability. No added or snap-in components.

#### 3. COMPOSITE REINFORCED INTERLOCKING SASHES

Composite reinforced, proprietary interlocking sashes provide increased strength where sashes meet.

### 4. STAINLESS STEEL CONSTANT FORCE BALANCE SYSTEM

Provides smooth and effortless operation.

#### 5. DUAL-TECH LOCK

The sturdy build of the patented all-in-one lock & tilt mechanism features rare ease of use and makes for cleaner aesthetic lines.

#### 6. SCREEN WITH WATER SHED TECH

BetterVue<sup>™</sup> screens are fiberglass mesh and extruded aluminum frame, with water-shedding technology, increased strength, and improved visibility compared to standard screens. FlexScreen also available.