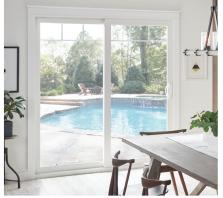

# **COMPLEMENTARY SLIDING GLASS DOOR**

The Addison Series sliding glass door is the ideal solution to effortlessly blend interior and exterior spaces for your renovation project. Complete with multiple customization options, this elegant sliding glass door is sure to add a wow factor to your home. The multi-slide option is the perfect solution to create an expansive opening that seamlessly unites interior and exterior spaces.

#### Best-in-class features:

- Saddle sill with heavy-duty dual rollers provide for easy operation
- Beveled exterior edge adds style and curb appeal to an already sleek design
- · Interlock at meeting rail helps reduce air infiltration
- · Dual-tandem nylon wheels
- · Raised rail to protect wheels from debris
- Sturdy, all-aluminum track
- Available in 2,3,4 and 6-panel configurations that are set-up, knock-down, and multi-slide