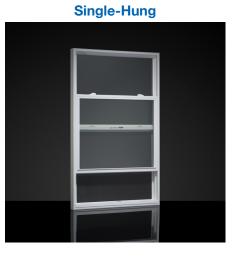

### **ADDISON PLUS SERIES WINDOWS\***

Enjoy the style and security of our Addison window with increased performance and energy-efficiency. The Addison Plus package includes a foam-filled mainframe that improves the thermal and structural performance of the window. It also features fiberglass reinforcements in the meeting rail to reduce heat and cold transfer while providing enhanced strength and durability.

Also, the Addition Plus window offers custom finish options. Choose from three interior woodgrains and eight exterior paint colors; see back page for details.

\* Double-hung and single-hung windows only

### **COMPLEMENTARY WINDOWS**

We offer a complete series to accompany our Addison double-hung windows. In addition to our most popular Addison double-hung options, our replacement series consists of a single-hung, doubleslider, awning, casement, fixed picture windows, and bay and bow windows as well as sliding glass doors. All of these products feature welded, multichambered vinyl frame and sash for superior strength and energy-efficiency. Dual-pane insulated glass with a warm-edge spacer system enhances each product's energy efficiency and improves seal performance.