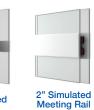

# **COMPLEMENTARY SLIDING GLASS DOOR**

The Addison Series sliding glass door is the ideal solution to effortlessly blend interior and exterior spaces for your renovation project. Complete with multiple customization options, this elegant sliding glass door is sure to add a wow factor to your home. The multi-slide option is the perfect solution to create an expansive opening that seamlessly unites interior and exterior spaces.

#### Best-in-class features:

- Saddle sill with heavy-duty dual rollers provide for easy operation
- Beveled exterior edge adds style and curb appeal to an already sleek design
- · Interlock at meeting rail helps reduce air infiltration
- · Dual-tandem nylon wheels
- · Raised rail to protect wheels from debris
- Sturdy, all-aluminum track
- Available in 2,3,4 and 6-panel configurations that are set-up, knock-down, and multi-slide