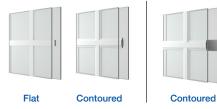

# **COMPLEMENTARY SLIDING GLASS DOOR**

The Addison Series sliding glass door is the ideal solution to effortlessly blend interior and exterior spaces for your renovation project. Complete with multiple customization options, this elegant sliding glass door is sure to add a wow factor to your home. The multi-slide option is the perfect solution to create an expansive opening that seamlessly unites interior and exterior spaces.

#### Best-in-class features:

- Saddle sill with heavy-duty dual rollers provide for easy operation
- Beveled exterior edge adds style and curb appeal to an already sleek design
- · Interlock at meeting rail helps reduce air infiltration
- · Dual-tandem nylon wheels
- · Raised rail to protect wheels from debris
- Sturdy, all-aluminum track
- Available in 2,3,4 and 6-panel configurations that are set-up, knock-down, and multi-slide