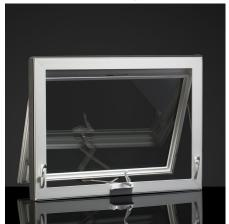

### **COMPLEMENTARY WINDOWS**

We offer a complete series to accompany our Addison double-hung windows. In addition to our most popular Addison double-hung options, our replacement series consists of a single-hung, doubleslider, awning, casement, fixed picture windows, and bay and bow windows as well as sliding glass doors. All of these products feature welded, multichambered vinyl frame and sash for superior strength and energy-efficiency. Dual-pane insulated glass with a warm-edge spacer system enhances each product's energy efficiency and improves seal performance.

Awning

Casement

 Double-Slider

**Picture Window** 