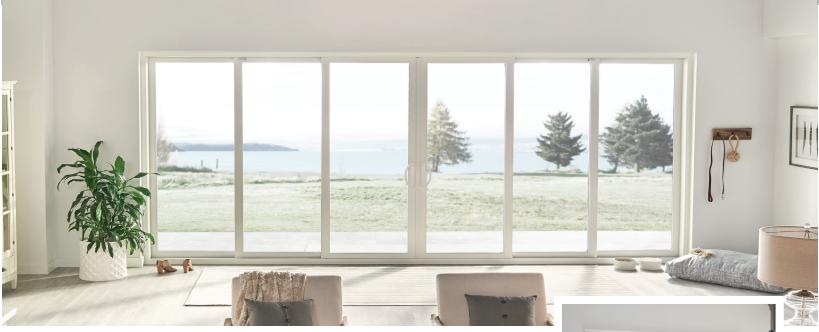

### **ENGINEERED TO PERFORM**

### ADDISON DOUBLE-HUNG WINDOW

Our top-of-the-line Addison double-hung window delivers the best of both worlds, with design details, like our stylish beveled sashes, and energy-efficient options, such as insulated dual-pane glass and heavy-duty weatherstripping. It's thoughtful engineering and aesthetic details like these that make the Addison double-hung the ideal replacement window for any remodeling or renovation project.

#### Best-in-class features:

- 1 Welded, heavy-duty vinyl construction provides superior strength and durability while multiple hollow chambers in the mainframe create sealed air spaces for an effective insulating barrier.
- 2 The beveled exterior edge adds style and curb appeal to an already sleek design.
- Ouble-strength insulated glass unit creates a sealed air space between the panes that is enhanced by our warm-edge spacer system and argon gas enhancement.
- 4 Metal-reinforced meeting rail delivers superior strength and durability.
- B Recessed, opposing cam locks evenly secure your window without interrupting sight lines.
- 6 Heavy-duty weatherstripping and interlocking sashes help to keep weather and wind outside.
- Recessed tilt latches can be released to tilt both top and bottom sashes into the home for easy cleaning.
- Betent clip keeps the top sash from drifting while an inverted-coil balance system ensures both sashes will stay where you put them, no matter the position.
- 9 Balance channel covers help achieve a polished and refined look.
- Push-button vent latches allow for overnight ventilation while giving you added peace of mind.
- Welded combination sill featuring a deflection leg enhances rigidity and a five-degree sloped sill directs water away from the home and eliminates unsightly weep holes.
- Full-length, integrated ergonomic lift rails provide convenient, easy operation. Bevel on bottom rail makes gripping easy.