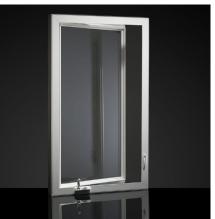

### **COMPLEMENTARY WINDOWS**

We offer a complete series to accompany our Addison double-hung windows. In addition to our most popular Addison double-hung options, our replacement series consists of a single-hung, doubleslider, awning, casement, fixed picture windows, and bay and bow windows as well as sliding glass doors. All of these products feature welded, multichambered vinyl frame and sash for superior strength and energy-efficiency. Dual-pane insulated glass with a warm-edge spacer system enhances each product's energy efficiency and improves seal performance.

Awning

Casement

 Double-Slider

**Picture Window** 