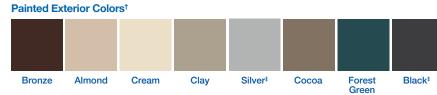

# **COLOR OPTIONS**

We offer a wide variety of color options to complement the interior or exterior style of your home. Classic extruded vinyl colors are enhanced by expertly applied interior woodgrains and rich-hued exterior finishes. Our high-performance exterior coatings provide low-maintenance, durable color while combining the look of wood-crafted windows with the energy-efficiency of vinyl.

\* Clay not available on Addison Plus

<sup>+</sup> Woodgrain and painted exterior color options available on the Addison Plus double-hung, or any Addison window (except double-hung)

<sup>‡</sup> Silver and black painted exteriors not available with woodgrain interiors