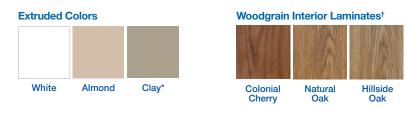

# **COLOR OPTIONS**

We offer a wide variety of color options to complement the interior or exterior style of your home. Classic extruded vinyl colors are enhanced by expertly applied interior woodgrains and rich-hued exterior finishes. Our high-performance exterior coatings provide low-maintenance, durable color while combining the look of wood-crafted windows with the energy-efficiency of vinyl.

Also, the Addition Plus window offers custom finish options. Choose from three interior woodgrains and eight exterior paint colors; see back page for details.

\* Double-hung and single-hung windows only