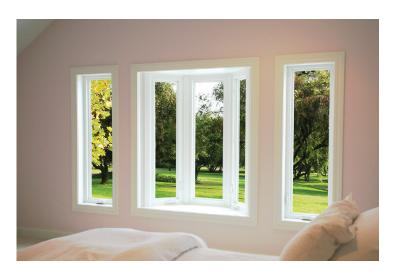

### **COMPLEMENTARY WINDOWS**

We offer a complete series to accompany our Addison double-hung windows. In addition to our most popular Addison double-hung options, our replacement series consists of a single-hung, doubleslider, awning, casement, fixed picture windows, and bay and bow windows as well as sliding glass doors. All of these products feature welded, multichambered vinyl frame and sash for superior strength and energy-efficiency. Dual-pane insulated glass with a warm-edge spacer system enhances each product's energy efficiency and improves seal performance.