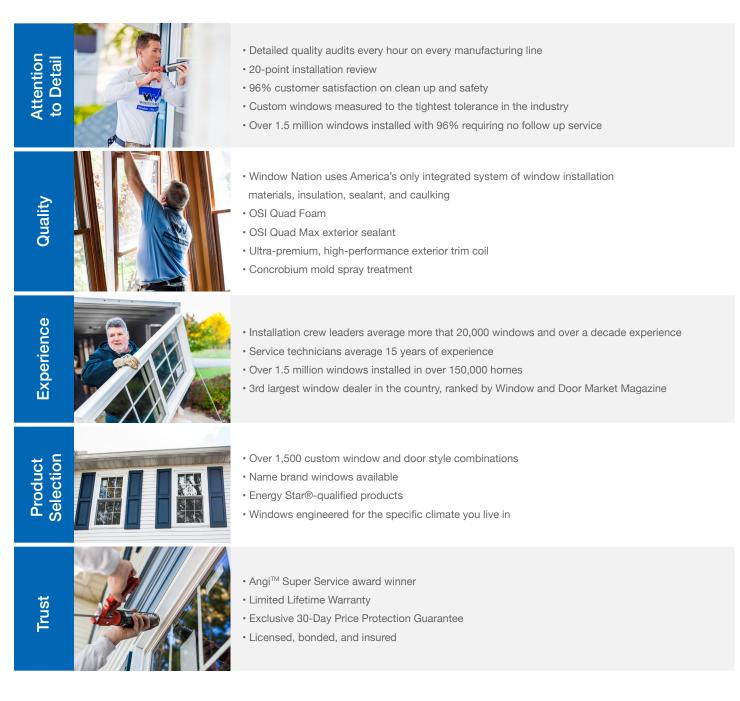

# WHY WINDOW NATION?

#### Over 1,500,000 windows installed in more than 150,000 homes

ODELER