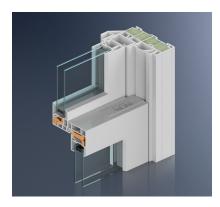

### ADDISON DOUBLE-HUNG WINDOW

Our top-of-the-line Addison double-hung window delivers the best of both worlds, with design details, like our stylish beveled sashes, and energy-efficient options, such as insulated dual-pane glass and heavy-duty weatherstripping. It's thoughtful engineering and aesthetic details like these that make the Addison double-hung the ideal replacement window for any remodeling or renovation project.

#### Best-in-class features:

- 1 Welded, heavy-duty vinyl construction provides superior strength and durability while multiple hollow chambers in the mainframe create sealed air spaces for an effective insulating barrier.
- 2 The beveled exterior edge adds style and curb appeal to an already sleek design.
- Ouble-strength insulated glass unit creates a sealed air space between the panes that is enhanced by our warm-edge spacer system and argon gas enhancement.
- 4 Metal-reinforced meeting rail delivers superior strength and durability.
- B Recessed, opposing cam locks evenly secure your window without interrupting sight lines.
- 6 Heavy-duty weatherstripping and interlocking sashes help to keep weather and wind outside.
- Recessed tilt latches can be released to tilt both top and bottom sashes into the home for easy cleaning.
- Betent clip keeps the top sash from drifting while an inverted-coil balance system ensures both sashes will stay where you put them, no matter the position.
- 9 Balance channel covers help achieve a polished and refined look.
- Push-button vent latches allow for overnight ventilation while giving you added peace of mind.
- Welded combination sill featuring a deflection leg enhances rigidity and a five-degree sloped sill directs water away from the home and eliminates unsightly weep holes.
- Full-length, integrated ergonomic lift rails provide convenient, easy operation. Bevel on bottom rail makes gripping easy.