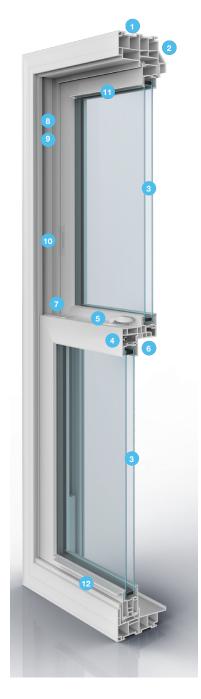

### ADDISON DOUBLE-HUNG WINDOW

Our top-of-the-line Addison double-hung window delivers the best of both worlds, with design details, like our stylish beveled sashes, and energy-efficient options, such as insulated dual-pane glass and heavy-duty weatherstripping. It's thoughtful engineering and aesthetic details like these that make the Addison double-hung the ideal replacement window for any remodeling or renovation project.

#### Best-in-class features:

- 1 Welded, heavy-duty vinyl construction provides superior strength and durability while multiple hollow chambers in the mainframe create sealed air spaces for an effective insulating barrier.
- 2 The beveled exterior edge adds style and curb appeal to an already sleek design.
- Ouble-strength insulated glass unit creates a sealed air space between the panes that is enhanced by our warm-edge spacer system and argon gas enhancement.
- 4 Metal-reinforced meeting rail delivers superior strength and durability.
- B Recessed, opposing cam locks evenly secure your window without interrupting sight lines.
- 6 Heavy-duty weatherstripping and interlocking sashes help to keep weather and wind outside.
- Recessed tilt latches can be released to tilt both top and bottom sashes into the home for easy cleaning.
- Betent clip keeps the top sash from drifting while an inverted-coil balance system ensures both sashes will stay where you put them, no matter the position.
- 9 Balance channel covers help achieve a polished and refined look.
- Push-button vent latches allow for overnight ventilation while giving you added peace of mind.
- Welded combination sill featuring a deflection leg enhances rigidity and a five-degree sloped sill directs water away from the home and eliminates unsightly weep holes.
- Full-length, integrated ergonomic lift rails provide convenient, easy operation. Bevel on bottom rail makes gripping easy.