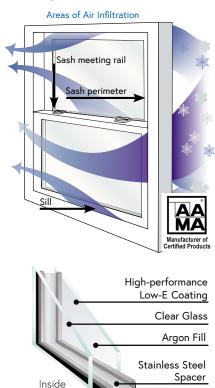

## Air Infiltration

Poorly designed windows don't have built-in airlocks, weatherstripping, and the barriers necessary to keep air from forcing its way in. Leaky windows cause drafty homes. Barrington windows greatly minimize air leaks with numerous air barriers designed into our advanced sill design.

The Barrington window comes standard with one of our double-pane, high-performance Low-E glass systems with a stainless steel spacer, which will help to dramatically improve the efficiency of your new windows.

#### Stainless Steel Spacer System

- Corrosion-resistant Will never rust
- Temperature-resistant Maintains a strong, secure seal through extreme temperature changes
- Strong and durable Two times stronger than tin or aluminum spacers
- Warm-edge technology More energy efficient than tin or aluminum spacers
- Health Smart Good for the environment
- Grid alignment Perfect, machine-generated alignment
- Aesthetic appeal Beautiful shine, the best-looking spacer in the industry