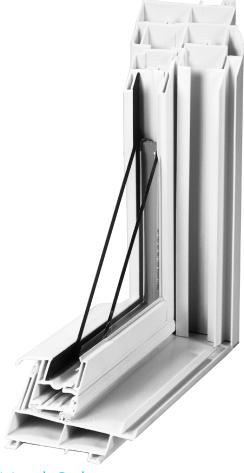

## Providing Affordable Structural Integrity and Pleasing Aesthetics

World-class robotic assembly
 Consistent fabrication quality from window to window. Fusion-welded sashes and frame are built squarely.
 Narrow manufacturing tolerances produce a tight window that best

prevents air and water infiltration

- Dura-Sill™ engineered sloped sill
  Tight mortise-cut, double-wall
  sill dam extends inside the jamb,
  eliminating the need to caulk open
  seam
- Foam-Tite® compression seal with straddle gasket is a closed-cell neoprene weatherseal that secures the sill and sash to prevent air and water infiltration.
- Dual-fin wool-pile weatherstripping Protects around the perimeter of all sashes to fight air infiltration.
- Full-metal reinforcement
   Lock screws are fastened into metal
   for secure hold.
- Integral ergonomic lift rails
   Comfortable, ergonomic design and is significantly stronger and more durable than snap-in lift rails.
- Balance covers

  Give the window a more attractive and polished appearance.

- Interlock system
   Interlock at sash meeting rails
   creates a super-tight seal against
   air infiltration providing security
- air infiltration, providing security, comfort and well being.
- Tilt-in sash system

Dual operating tilt-in sashes make cleaning safe and easy from inside the home.

· Vent latches

When deployed will limit sash travel, allowing for a secure way to keep windows open for ventilation.

- Certa-Force™ balance system
   Certa-Force balance system
   provides smooth and easy
   operation of double-hung
   windows and requires minimal
   maintenance or adjustment
- Cam-Action lock features durable zinc-cast design that pulls sashes and interlock tightly together to reduce air infiltration.
- Extruded aluminum screen frame features unobtrusive black screen mesh and matching black spline.