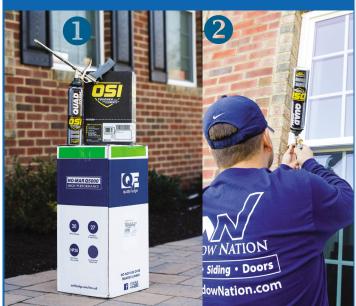

### ① OSI QUAD Low-Expansion Foam

- Single-component, minimal expansion and lowpressure polyurethane foam specifically designed for replacement window applications
- Ideal foam for sealing gaps, cracks, holes, or voids around windows
- Closed-cell structure of this material provides an R-factor of 5 per inch of cured foam, making it an efficient method for reducing air and moisture infiltration

### ② OSI® QUAD MAX® Window, Door, and Siding Sealant

- Unique multi-polymer formula specially engineered for premium replacement window installations
- Permanently flexible will not crack or split even in extreme temperatures
- Water-resistant, all-weather applications, sticks to wet surfaces with no water washout
- Excellent UV resistance will not crack or yellow