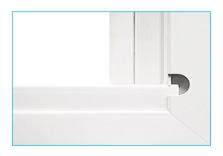

## AAMA Gold Label Certification

Air: 0.07 cfm at 25 mph\*

Structural: DP 40 153 mph

Vent Stop, when deployed, will limit sash travel to allow for ventilation

Tight mortise-cut, double-wall sill dam extends inside the jamb, eliminating the need to caulk an open seam.

Cam-Action Lock features durable zinc-cast design that pulls sashes and mechanical interlock tightly together to prevent air infiltration.

<sup>\*4.3</sup> times better than industry minimum .30cfm \*\*8" rain per hour (45% over industry minimum 33mph) (Test results vary by style and size of window. Size tested is 44" x 63" with SS glass.) Multi-lites are Silver tested