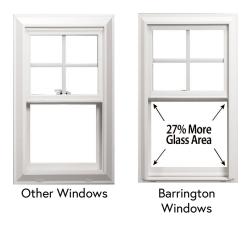

PRODUCT SELECTION

- Over 1,500 Custom Window & Door Style Combinations
- Name Brand Windows Available
- Energy Star Rated Products
- Windows Engineered For The Specific Climate We Live In

**TRUST** 

- Angie's List Super Service Award Winner
- Limited Lifetime Warranty
- Exclusive 30-Day Price Protection Guarantee
- Licensed, Bonded, And Insured