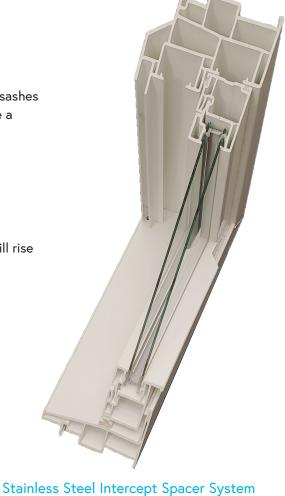

#### 10. Balance Covers

Give the window a more attractive and finished appearance.

- Corrosion-Resistant Will not rust
- Temperature Resistant Maintains a strong, secure seal through temperature changes
- Strength and Durability Stronger than tin and aluminum spacers
- Warm-Edge Technology Less conductive than typical aluminum and tin spacers for better energy efficiency
- Grid Alignment Perfect, machine-generated alignment
- Aesthetic Appeal Beautiful shine, the bestlooking spacer in the industry

#### Glass

The ULTRAVISION window comes standard with one of our double-pane, high-performance Low-E glass systems with the stainless steel spacer system, which helps to dramatically improve the efficiency of your new windows.