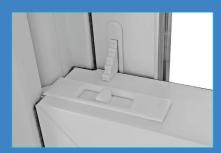

#### 8. Dual Vent Latches

When deployed, limit sash travel, allowing for a secure way to keep windows open for ventilation.

Vent Latch when deployed, will limit sash travel to allow for ventilation.

Fusion-welded corners prevent air from passing through and boost structural support.

Cam-action lock features durable zinc-cast design that pulls sashes and mechanical interlock tightly together to prevent air infiltration.