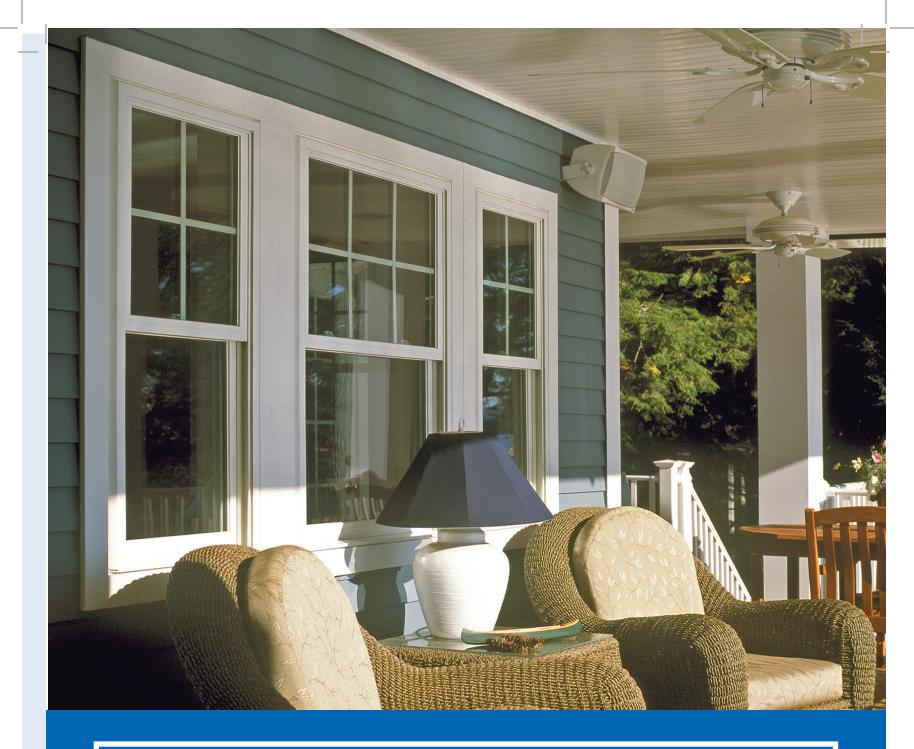

WINDOWS · SIDING · DOORS

**ULTRAVISION** 



# **ULTRAVISION**

#### Vinyl Colors



#### **Grid Styles**



Flat or contoured grids available.

This is just a sampling, several grid patterns are available. Grid pattern availability and appearance is based on window size and shape.

## ULTRAVISION is also available in sliding windows, casement and awning windows, picture windows, and sliding doors.



Sliders come in 2- and 3-lite models. 3-lite sliders have a center fixed panel and are available in configurations of 1/3-1/3-1/3 and 1/4-1/2-1/4.



Casements have a unique hinged design that allows for easy cleaning from the inside of your home.



Patio doors are built strong, including a heavy-duty metal reinforcement and an extruded aluminum screen door frame, while still remaining