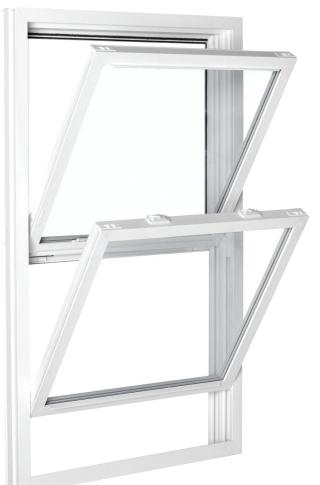

#### 1. World-Class Assembly

Consistent fabrication quality from window to window. Fusion-welded sashes and frame are built squarely. Narrow manufacturing tolerances produce a tight window that prevents air infiltration.

#### 7. Tilt-in Sash System

Dual operating tilt-in sashes make cleaning safe and easy from inside the home.