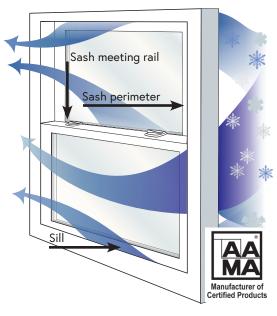

#### Air Infiltration

Poorly designed windows don't have built-in airlocks, weatherstripping, and barriers necessary to keep air from forcing its way in, and leaky windows cause drafty homes. ULTRAVISION windows greatly minimize air leaks with numerous air barriers designed into our advanced sill design.

#### Areas of Air Infiltration

| Structural Data |                     |
|-----------------|---------------------|
| Air:            | 0.07 cfm at 25 mph* |
| Structural:     | DP 40               |