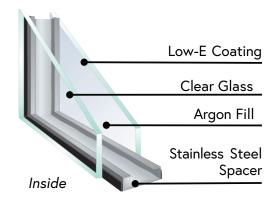

#### Glass

The ULTRAVISION window comes standard with one of our double-pane, high-performance Low-E glass systems with the stainless steel spacer system, which helps to dramatically improve the efficiency of your new windows.

#### Low-E

- \* Up to 77% better than industry minimum .30cfm
- \*\* psf Pressure measurement = Pounds per square foot (Lbs./ft²)

Test results vary by style and size of window Size tested is 48x84