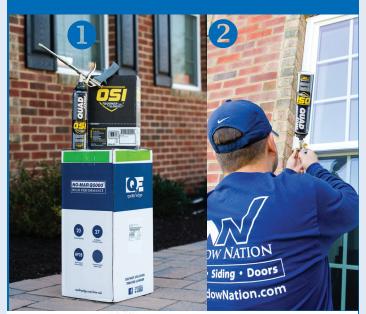

#### It Starts with Quality Materials

#### ① OSI QUAD Low-Expansion Foam

- Single-component, minimal expansion and low-pressure polyurethane foam specifically designed for replacement window applications
- Ideal foam for sealing gaps, cracks, holes, or voids around windows
- Closed-cell structure of this material provides an R-factor of 5 per inch of cured foam, making it an efficient method for reducing air and moisture infiltration

#### 2 OSI® QUAD MAX® Window, Door, and Siding Sealant

- Unique multi-polymer formula specially engineered for premium replacement window installations
- Permanently flexible will not crack or split even in extreme temperatures
- Water-resistant, all-weather applications, sticks to wet surfaces with no water washout
- Excellent UV resistance will not crack or yellow