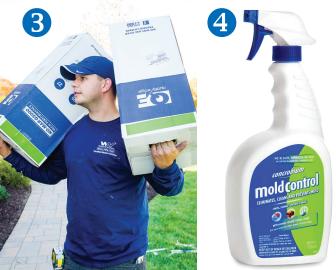

#### **3 High-Performance Trim Coil**

- Outperforms PVC and Poly Coil finishes in the ASTM physical tests performance
- Features a finish with 8 mils of paint; that's twice the amount of paint used by most trim coil manufacturers
- Scratch-resistant, stain inhibitors, better UV protection, and harsh-climate coating

#### **4 Concrobium Mold Control Spray**

- Innovative, market-leading product that effectively eliminates existing mold, prevents mold re-growth, and eliminates musty odors with no harmful chemicals
- Effectively eliminates and prevents mold with no bleach, ammonia, or VOCs
- Works as it dries by crushing the mold spores at the roots, leaving behind an invisible antimicrobial barrier to prevent future mold growth