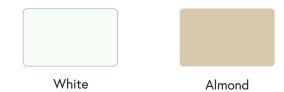

WINDOWS · SIDING · DOORS

**ULTRAVISION** 



# **ULTRAVISION**

#### Vinyl Colors



#### **Grid Styles**



Flat or contoured grids available.

This is just a sampling, several grid patterns are available. Grid pattern availability and appearance is based on window size and shape.

## ULTRAVISION is also available in sliding windows, casement and awning windows, picture windows, and sliding doors.



Sliders come in 2- and 3-lite models. 3-lite sliders have a center fixed panel and are available in configurations of 1/3-1/3-1/3 and 1/4-1/2-1/4.



Casements have a unique hinged design that allows for easy cleaning from the inside of your home.



Patio doors are built strong, including a heavy-duty metal reinforcement and an extruded aluminum screen door frame, while still remaining aesthetically appealing.

### Providing Structural Integrity and More Affordable and Ple