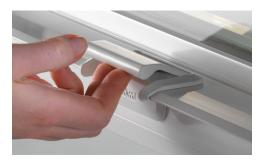

#### **SMARTTOUCH® INNOVATION**

We have a long-standing tradition of innovation. The SmartTouch window lock, exclusive to MILGARD, addresses the need for durable windows and patio doors that exceed rigorous California forced-entry codes.\*

- INTUITIVE. It's the easiest way to unlock and lock windows, allowing you to open or close them in one smooth, single motion with no pinching or twisting.
- STREAMLINED. The lock is incorporated into the window sash for a sleek, low-profile design.
- STRONG. Constructed from die-cast zinc, making it strong and built to last.
- SECURE. When the handle is down, the window is locked, so you can rest assured your window is secure at a glance.

SmartTouch® Lock (above) available on Single-Hung, Double-Hung, Horizontal Slider, and Double Horizontal Slider