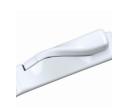

- INTUITIVE. It's the easiest way to unlock and lock windows, allowing you to open or close them in one smooth, single motion with no pinching or twisting.
- STREAMLINED. The lock is incorporated into the window sash for a sleek, low-profile design.
- STRONG. Constructed from die-cast zinc, making it strong and built to last.
- SECURE. When the handle is down, the window is locked, so you can rest assured your window is secure at a glance.

SmartTouch® Lock (above) available on Single-Hung, Double-Hung, Horizontal Slider, and Double Horizontal Slider