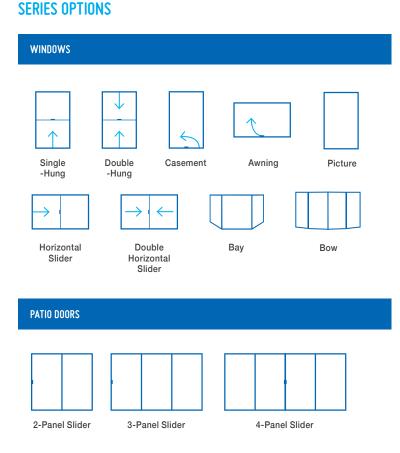

#### **INSTALLATION CONFIGURATIONS**

Buying windows doesn't have to be complicated. MILGARD makes it simple, from the planning stages through project completion. We'll help you understand which frame type suits your project and home style.

#### Nail Fin

The nail fin is attached directly to the house's frame in new construction and replacement projects where studs are exposed.

#### Z-Bar

This replacement window configuration comes with a flange on the exterior of the window to cover and seal the frame on home with stucco.

#### Block

Commonly used for replacement projects, this window inserts into your existing frame, leaving interior and exterior trim undisturbed.