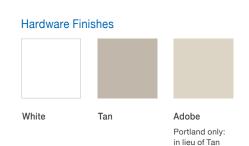

#### HARDWARE

- Vent Stop
- Single-Hung
- Horizontal Slider
- Double Horizontal Slider

- Folding Nesting Operator
- Casement
- Awning (optional oversize handle available)

Sash Lock

CasementAwning

All vertical and horizontal sliding windows come with pull rail screens for easier removal and installation. Hardware color will match interior frame color selection of white, tan, or adobe. On-screen and printed color representations may vary from actual finish colors.