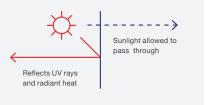

#### **ENERGY EFFICIENCY**

Our products can meet ENERGY STAR® standards in the climate zones we serve. Our warm-edge spacers help to lower conductivity, improve argon gas retention, and increase condensation resistance. Low-E coatings help reflect the sunlight away from your home maintaining interior temperatures.

#### What is Low-E?

Low-E glass blocks the bad stuff and lets in only the light you want.