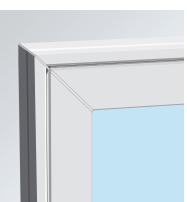

#### Traditional style

STYLISH DESIGN

The wider frame profile creates unique shadow lines for a classic look that is elegant and timeless.

#### Even sightlines Enjoy even sightlines from top to bottom and across operating styles for a streamlined and aesthetically pleasing look throughout your home.

VIEWING AREA

OLYMPIC V400 SER<mark>ies by</mark> Mili

#### TIMELESS STYLE

Thanks to its frame shape and equal sightlines, the Olympic V400 offers the timeless and elegant look of traditional wood windows.