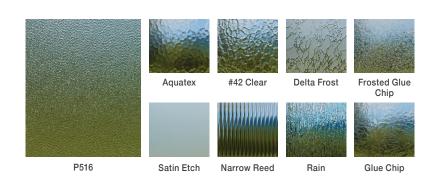

#### GLASS

Select clear glass or choose from an assortment of obscure options for privacy in a bathroom or bedroom. We also have tinted glass for additional shading from direct sunlight.

#### GRIDS

Grids between the glass allow for easy cleaning, while simulated divided lites (SDL) and check rails create a more historical look.

Flat Grids

Between the Glass

Sculptured Grids

Between the Glass