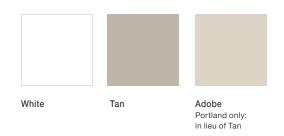

#### HARDWARE

- Vent Stop
- Single-Hung
- Horizontal Slider
- Double Horizontal Slider

- Folding Nesting Operator
- Casement
- Awning (optional oversize handle available)

Sash Lock

CasementAwning

All vertical and horizontal sliding windows come with pull rail screens for easier removal and installation. Hardware color will match interior frame color selection of white, tan, or adobe. On-screen and printed color representations may vary from actual finish colors.

All available with white interior only. On-screen and printed color representations may vary from actual finish colors.