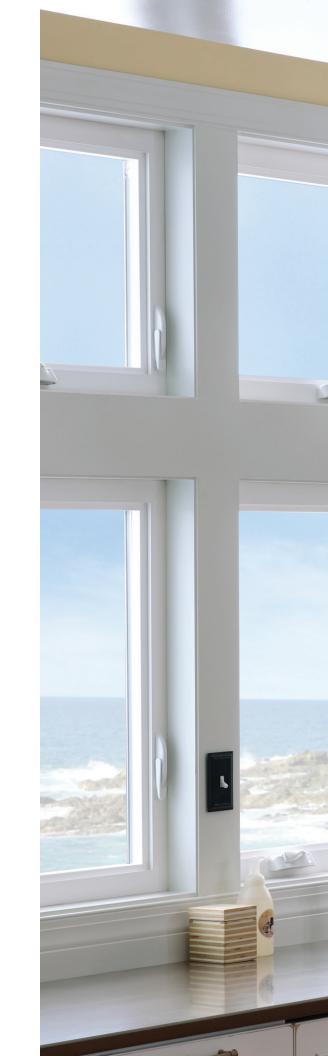

#### **SMARTTOUCH® INNOVATION**

We have a long-standing tradition of innovation. The SmartTouch window lock, exclusive to MILGARD, addresses the need for durable windows and patio doors that exceed rigorous California forced-entry codes.\*

- INTUITIVE. It's the easiest way to unlock and lock windows, allowing you to open or close them in one smooth, single motion with no pinching or twisting.
- STREAMLINED. The lock is incorporated into the window sash for a sleek, low-profile design.
- STRONG. Constructed from die-cast zinc, making it strong and built to last.
- SECURE. When the handle is down, the window is locked, so you can rest assured your window is secure at a glance.

SmartTouch® Lock (above) available on Single-Hung, Double-Hung, Horizontal Slider, and Double Horizontal Slider