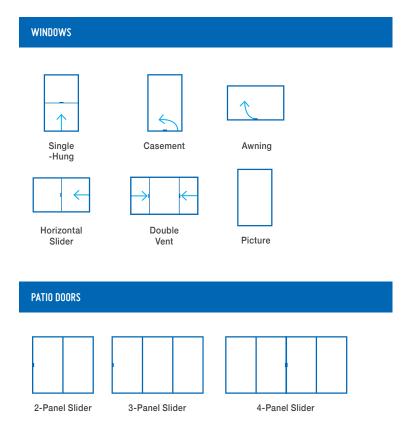

# **SERIES OPTIONS**

# **INSTALLATION CONFIGURATIONS**

Buying windows doesn't have to be complicated. MILGARD makes it simple, from the planning stages through project completion. We'll help you understand which frame type suits your project and home style.

# Nail Fin

The nail fin is attached directly to the house's frame in new construction and replacement projects where studs are exposed.

# Z-Bar

This replacement window configuration comes with a flange on the exterior of the window to cover and seal the frame on home with stucco.

# **Block**

Commonly used for replacement projects, this window inserts into your existing frame, leaving interior and exterior trim undisturbed.