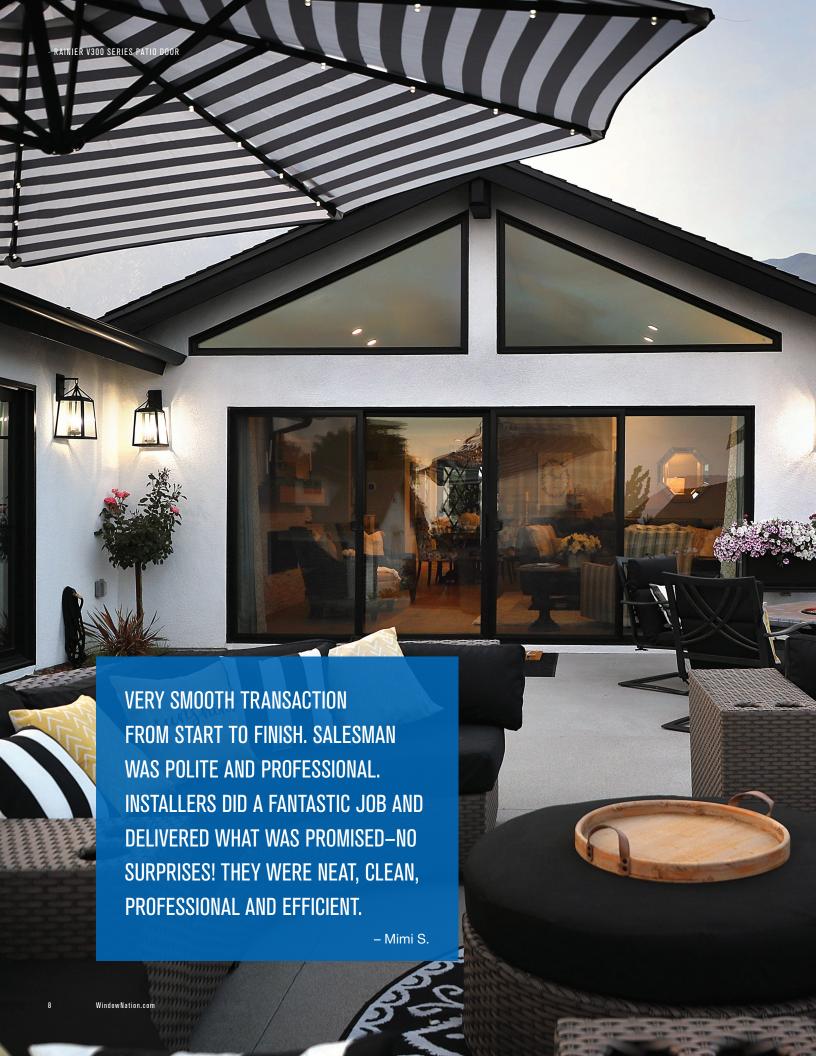

# **CREATE SEAMLESS TRANSITIONS**

Enliven your space and open up to the possibilities of indoor-outdoor living with Rainier V300 Series sliding patio doors. Custom made to your specifications with a 4 %" jamb depth, the narrow frame profile provides a sleek, clean look that allows your view to take center stage. Flood your home with natural light while keeping weather and noise out.