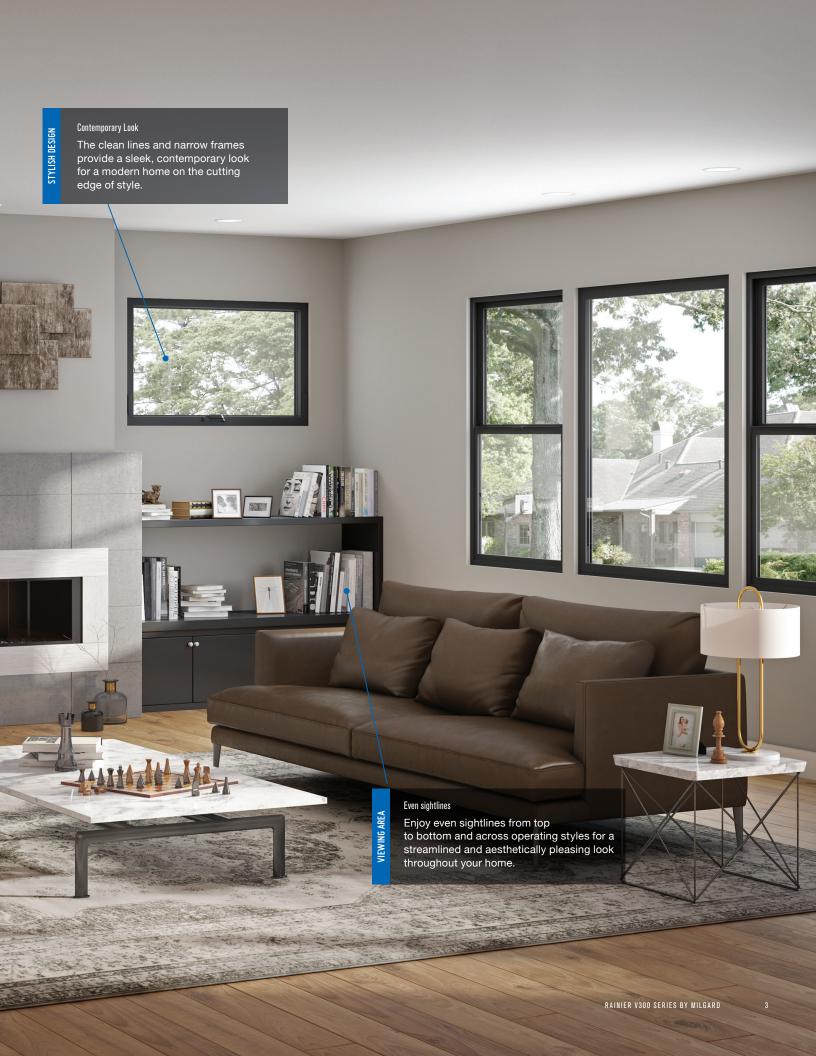

# BRING YOUR HOME TO LIFE

Something beautiful happens when you elevate your home with the contemporary style of our Ranier V300 Series. Experience maximum available glass area for amazing views and natural light and a modern look to your home with clean lines and narrow frames. Whether you're building a new home or remodeling your existing home, you can find window operating styles suited for any room in our V300 series.

# INNOVATIONS THAT ENDURE

Each thoughtfully crafted detail in our Rainier V300 Series windows presents a clean, contemporary look designed to help define your home's style and decor. Plus, the low-profile hardware uniquely designed for this series practically disappears from view.

# **EVEN SIGHTLINES**

Each window type in the V300 Series offers equal sightlines from top to bottom and across operating styles, giving all the rooms in your home a streamlined, aesthetically pleasing and even look.