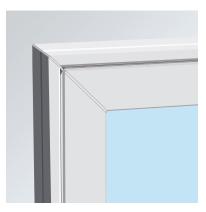

# **EVEN SIGHTLINES**

Each window type in the V300 Series offers equal sightlines from top to bottom and across operating styles, giving all the rooms in your home a streamlined, aesthetically pleasing and even look.

# FRAME DEPTH

Custom made to your specifications with a 2 7/8" jamb depth, which is perfect for 2" blinds.