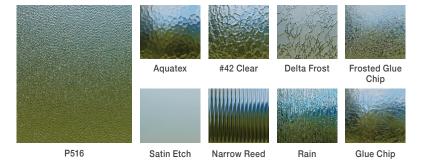

# **GLASS**

Select clear glass or choose from an assortment of obscure options for privacy in a bathroom or bedroom. We also have tinted glass for additional shading from direct sunlight.

PureView® Mesh Finer mesh allows for clearer views and better particle protection

Glass options may vary by location; please consult your MILGARD dealer for glass options available in your area or visit milgard.com.