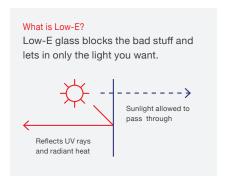

# **ENERGY EFFICIENCY**

Our products can meet ENERGY STAR® standards in the climate zones we serve. Our warm-edge spacers help to lower conductivity, improve argon gas retention, and increase condensation resistance. Low-E coatings help reflect the sunlight away from your home maintaining interior temperatures.