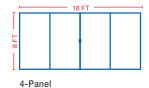

# **INSTALLATION CONFIGURATIONS**

Buying windows doesn't have to be complicated. MILGARD makes it simple, from the planning stages through project completion. We'll help you understand which frame type suits your project and home style.

# Nail Fin

The nail fin is attached directly to the house's frame in new construction and replacement projects where studs are exposed.

# Z-Bar

This replacement window configuration comes with a flange on the exterior of the window to cover and seal the frame on home with stucco.

# **Block**

Commonly used for replacement projects, this window inserts into your existing frame, leaving interior and exterior trim undisturbed.