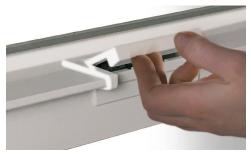

# **SMARTTOUCH® INNOVATION**

We have a long-standing tradition of innovation. The SmartTouch window lock, exclusive to MILGARD, addresses the need for durable windows and patio doors that exceed rigorous California forced-entry codes.\*

- INTUITIVE. It's the easiest way to unlock and lock windows, allowing you to open or close them in one smooth, single motion with no pinching or twisting.
- STREAMLINED. The lock is incorporated into the window sash for a sleek, low-profile design.
- STRONG. Constructed from die-cast zinc, making it strong and built to last.
- SECURE. When the handle is down, the window is locked, so you can rest assured your window is secure at a glance.

SmartTouch® Lock (above) available on Single-Hung, and Horizontal Slider windows